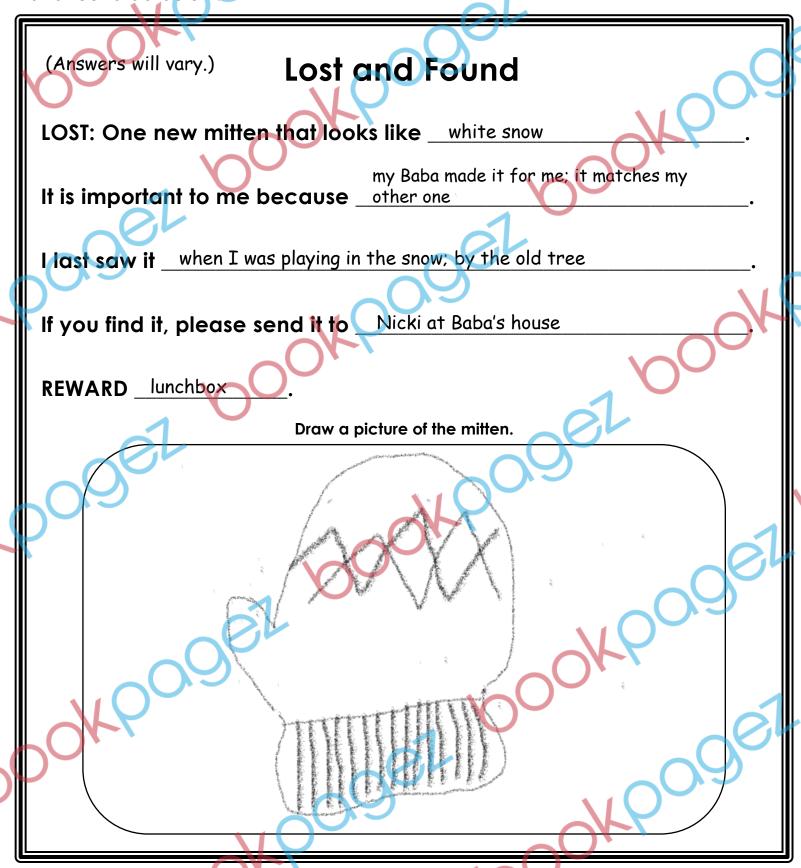

| Name:               |                                                      | _ Date:     |            |
|---------------------|------------------------------------------------------|-------------|------------|
|                     | licki had not found his m<br>g what you know about t |             | -          |
|                     |                                                      |             |            |
| 000, .              | Lost and                                             | Found       |            |
| LOST: One new i     | nitten that looks like                               |             |            |
| It is important to  | 00                                                   | 100         | DO4.       |
|                     |                                                      | O.L         |            |
| I last saw it       |                                                      |             | •          |
|                     |                                                      |             | <b>4</b> 1 |
| P                   |                                                      |             |            |
| If you find it, ple | ase send it to                                       |             |            |
| REWARD              | OO.Over                                              |             | 1000       |
|                     | Draw a picture of                                    | the mitten. |            |
| DO SO               |                                                      | TOO/O       | 0001       |
| ON BOUG             | el 000°                                              | L 000       | 100.9e1    |
|                     |                                                      | 100         |            |

**Directions:** What if Nicki had not found his mitten? He might have posted a lost and found ad. Using what you know about the story, fill in the blanks in Nicki's lost and found ad below.