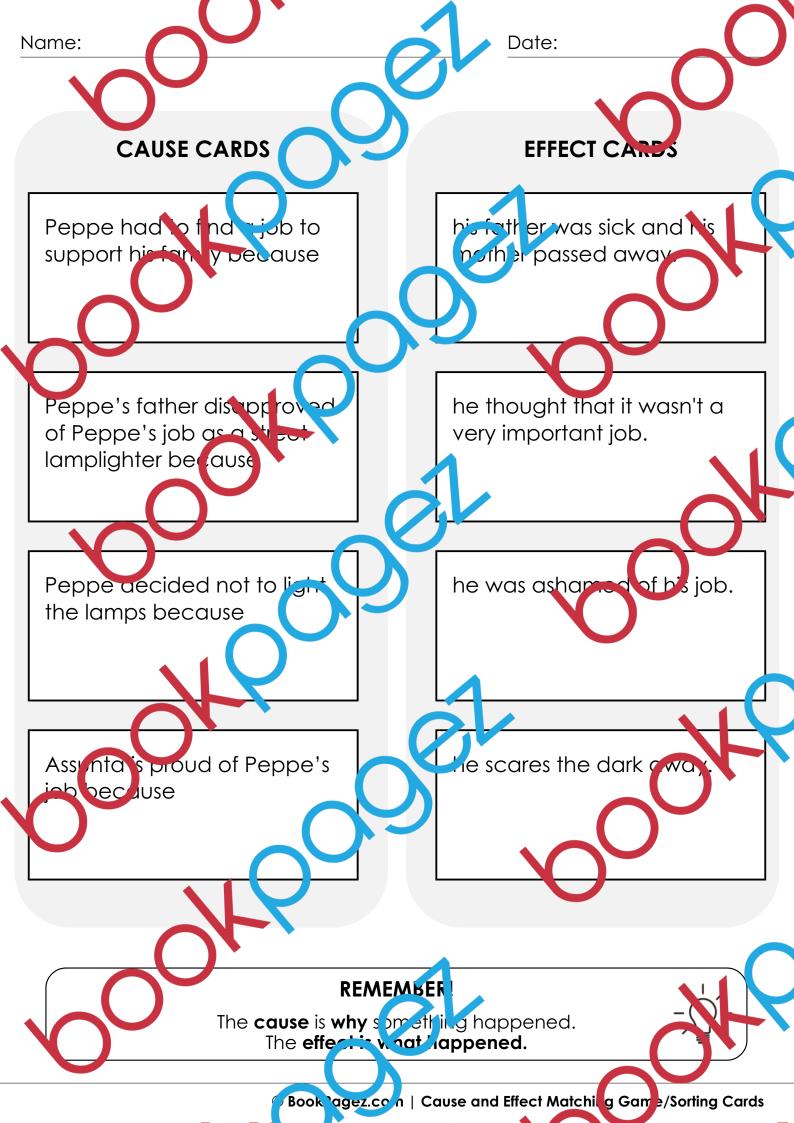

Peppe had to find a job support his family because

Peppe's tather disapprover of Peppe's job as a street lamplighter because his father was sick and his mother passed away.

Date:

he thought that it wasn't a very important job.

Peppe decided not to light the lamps because

Assunta is proud of Peppe's

job because

e was ashamed of this

he scares the dark away.

Book agez.con | Cause and Effect Matching Game/Sorting Cards