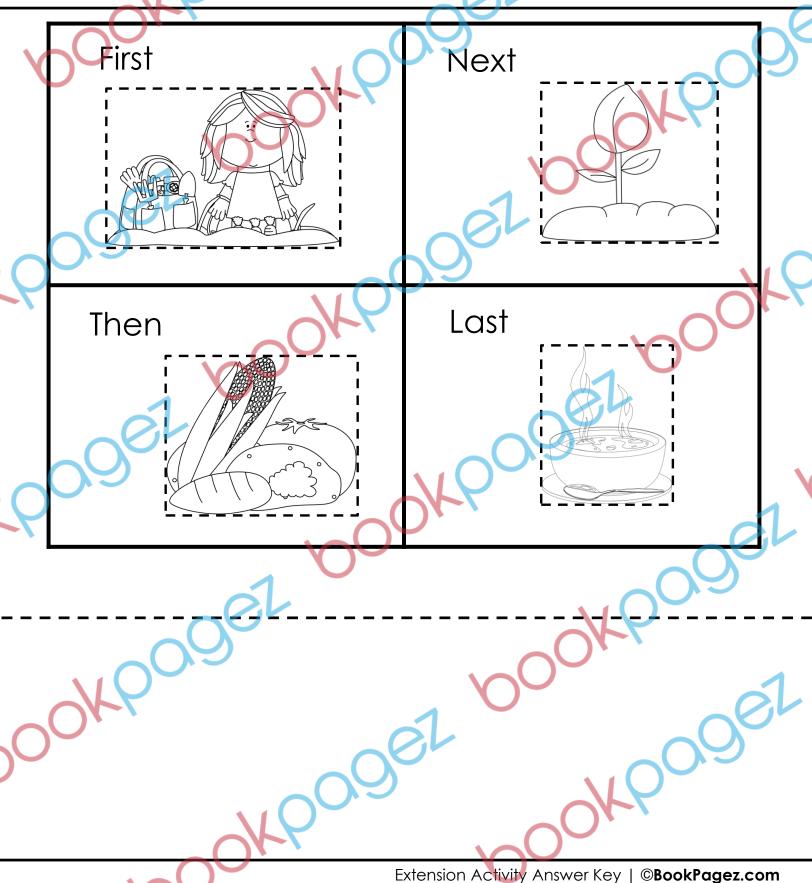

| Name:<br>Directions:<br>In the book Growing Vegetable Soup,<br>soup. Look at the pictures below. Cut<br>correct order. | Date:<br>a family plants a garden so they can make<br>t them out and put the pictures in the |
|------------------------------------------------------------------------------------------------------------------------|----------------------------------------------------------------------------------------------|
| First                                                                                                                  | Next                                                                                         |
| poseil                                                                                                                 | 0962                                                                                         |
| Then                                                                                                                   | Last                                                                                         |
| P0.961                                                                                                                 | 04009                                                                                        |
|                                                                                                                        |                                                                                              |
|                                                                                                                        |                                                                                              |
|                                                                                                                        | Extension Activity   ©BookPagez.com                                                          |

## **Directions:**

In the book **Growing Vegetable Soup**, a family plants a garden so they can make soup. Look at the pictures below. Cut them out and put the pictures in the correct order.