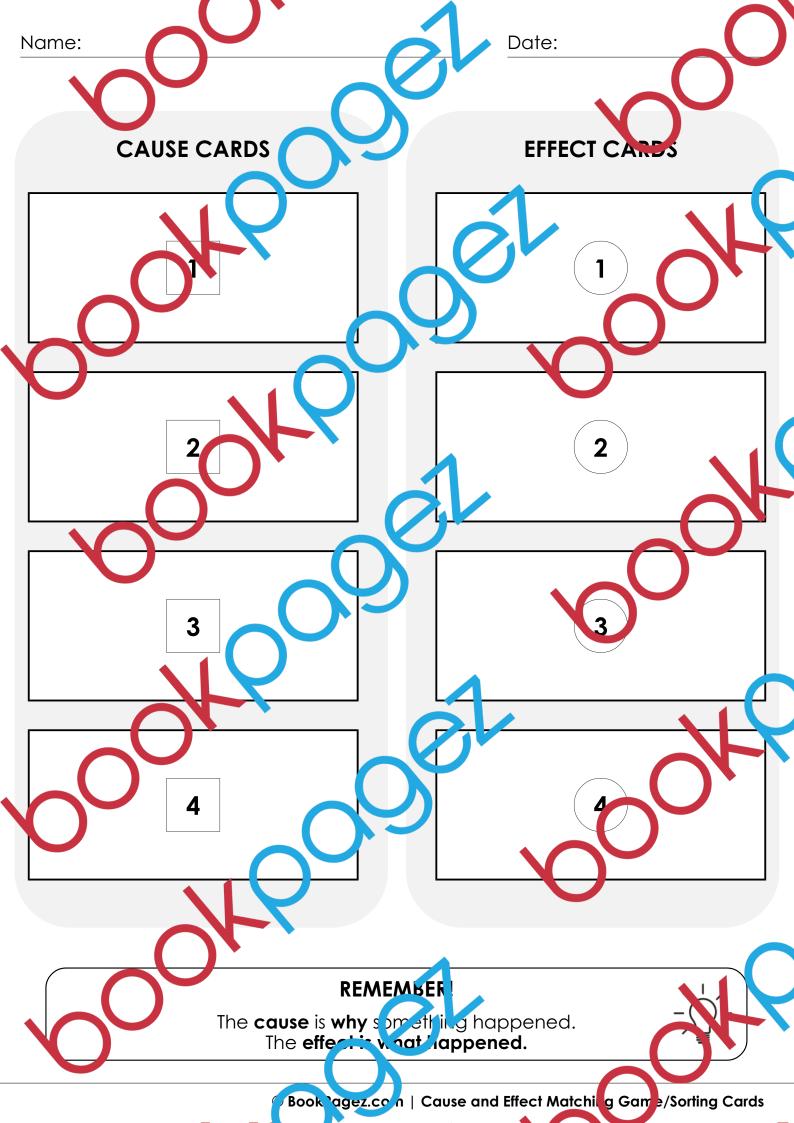

## Directions:

- 1. These de cause and effect cards or Fly Away Home. Real the cords
- 2. Cut out the cause and effect cards.
- 3. Mix the cards up then place them face down in front of you.
- 4. Turn two cards over. If the cause and effect are match, place them on your sorting mat. If they don't match flip them book over.
- 5. Play until volume an the matches.
- 6. Hint: The calds with a square are cause and the cards with a circle are effect cards.

## **CAUSE CARDS**

## EFFECT CARDS

Andrew and his fait or live at the airport because

they are homeless.

Andrew and his fathe bland in because

they don't want to get caught by security.

Andrew reels sad when

he sees people being picked up and dippped off by their families.

## REMEMBER

The cause is why something happened.

The effective nat appened.