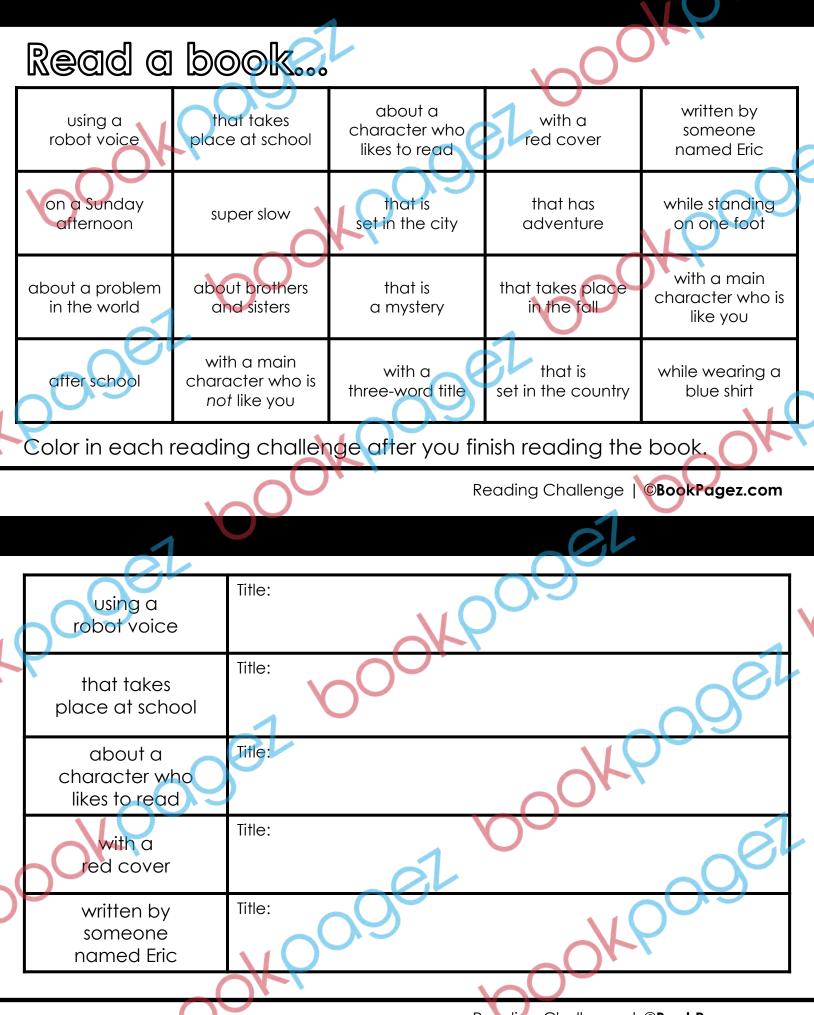

|   | on a Sunday<br>afternoon        | Title:                                       |
|---|---------------------------------|----------------------------------------------|
|   | super slow                      | Title:                                       |
|   | that is<br>set in the city      | Title:                                       |
|   | that has<br>adventure           | Tifle:                                       |
|   | while standing<br>on one foot   | Title:                                       |
|   |                                 | Reading Challenge   ©BookPagez.com           |
|   | 2                               | ei                                           |
| ( | about a problem<br>in the world | Title:                                       |
|   | about brothers<br>and sisters   | Title:                                       |
|   | that is<br>a mystery            | Title:                                       |
|   |                                 | Title:                                       |
|   | that takes place<br>in the fall | et of                                        |
| 5 |                                 | Title:                                       |
| 5 | with a main<br>character who is | Title:<br>Reading Challenge   ©BookPagez.com |