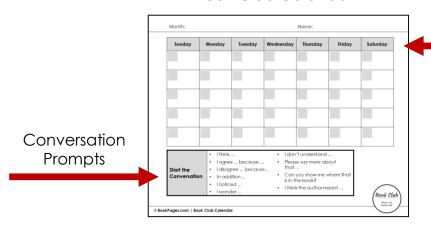

#### **Book Club Calendar**

Custom Calendar Template

Expectation Guide for Before, During, and After Book Club

Expectations for Book Club

Before
Book Club

Read the assigned text
Choose a reading response
option from your aption board
option from your aption board
your reader's notebook.
Perpeter of 800 kClub chead
of time:
Choose at least one
interesting, furry, or
will your book club
Propeter of 800 kClub chead
of time:
Choose at least one
interesting, furry, or
will your book club
Propeter of 800 kClub chead
of time:
Choose at least one
interesting, furry, or
will your book club
Propeter of 800 kClub chead
of time:
Choose at least one
interesting, furry, or
will your book club
Description from the feet
Sook Club with you
Description from the feet
of time:
Choose at least one
interesting, furry, or
will your book club
Description from the feet
of time:
Description from the feet
of time:

Note the port you want
to share will a stake;
I stay on topic

Moke eye contact with the
Oka for help if you need if
Moke eye contact with the
Oka for help if you need if
Description
De