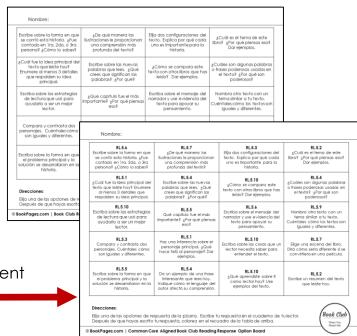

## Reader's Response Option Board

with 5<sup>h</sup> Grade Common Core Alignment