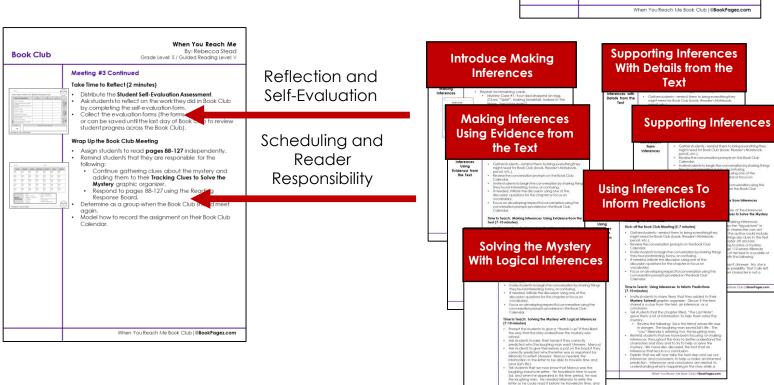

# Making Inferences Lesson Plans for 6 Book Club Meetings

## 4 Part Lesson Plans