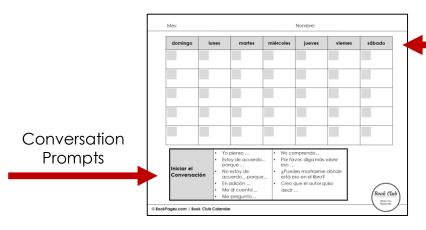

#### **Book Club Calendar**

Custom Calendar Template

Expectation Guide for Before, During, and After Book Club

Expectations for Book Club

Before
Book Club

Read the assigned text
Choose a reading response
option from your aption board
option from your aption board
your reader's notebook.
Perpeter of 800 kClub chead
of time:
Choose at least one
interesting, furry, or
will your book club
Propeter of 800 kClub chead
of time:
Choose at least one
interesting, furry, or
will your book club
Propeter of 800 kClub chead
of time:
Choose at least one
interesting, furry, or
will your book club
Propeter of 800 kClub chead
of time:
Choose at least one
interesting, furry, or
will your book club
Description from the feet
Sook Club with you
Description from the feet
of time:
Choose at least one
interesting, furry, or
will your book club
Description from the feet
of time:
Description from the feet
of time: