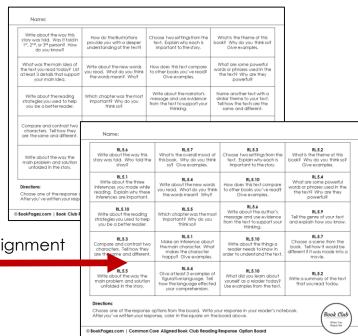

## Reader's Response Option Board

with 5<sup>h</sup> Grade Common Core Alignment