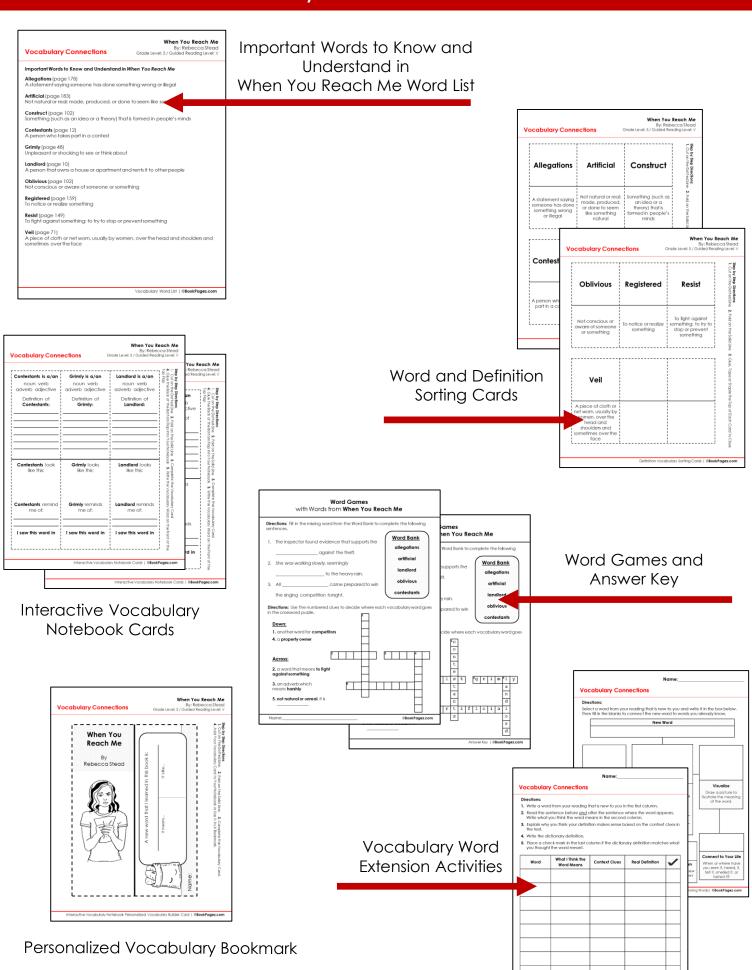

t least one
interesting, furry, or
will your book club
Propeter of 800 kClub chead
of time:
Choose at least one
interesting, furry, or
will your book club
Description from the feet
Sook Club with you
Description from the feet
of time:
Choose at least one
interesting, furry, or
will your book club
Description from the feet
of time:
Description from the feet
of time:

Note the port you want
to share will a stake;
I stay on topic

Moke eye contact with the
Oka for help if you need if
Moke eye contact with the
Oka for help if you need if
Description
De

## Student Self-Evaluation Rubric



Tied to the Book Club Expectation Guide

## Reader's Response Option Board



with 5<sup>h</sup> Grade Common Core Alignment

## **Book Club Assessment Materials**



# **Vocabulary Connections Resources**



# **Complete Common Core Alignment**



Book Club Common Core Alignment Common Core State Standards Correlation

When You Reach his teator Prans. Resources, and Activities

The Resources are concerned to the standard prans. Resources, and Activities

The Resources are concerned to the standard to the standards for this group.

Social Cole States From and Resources

Specially, & Lithering

Vocabulary Connections Common Core Alignment

# **Book Club Management Materials Spanish Resources**

#### Book Club Calendar



Custom Calendar Template

Expectation Guide for Before, During, and After Book Club



### Student Self-Evaluation Rubric



Tied to the Book Club Expectation Guide

## Reader's Response Option Board



with 5th Grade Common Core Alignment