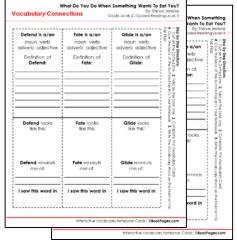

Interactive Vocabulary Notebook Cards

Vocabulary Word Extension Activities

Name:

Vocabulary Connections

Descions:
Select a word from your reading flad is new to you and write it in the box below. There it is no below. There is in the blacks to connect the newword to words you describly know.

New Word

New Word

Vivodize

Dave a picture to go a word flow your reading flad is new to you in the first column. If the extreme the word oppers, which you first the word means in this second column. If the extreme based on the content clues in the extreme through the word means.

Read Definition may be a checken at the bast column if the dictionary definition may confering the word means.

Connect to You life the word means.

Connect to You life when the word means.

Word Games and

Answer Key