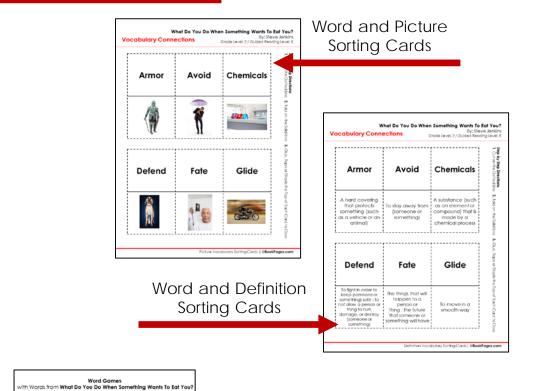

## **Vocabulary Connections Resources**



Important Words to Know and Understand in What Do You Do When Something Wants To Eat You? Word List



Answer Key hen Something Wants To Eat You

Armor Chemicals Immune Mimic Threaten



Interactive Vocabulary Notebook Cards



Vocabulary Word Extension Activities

Name:

Vocabulary Connections

Descions:
Select a word from your reading flad is new to you and write it in the box below. There it is no below. There is in the blacks to connect the newword to words you describly know.

New Word

New Word

Vivodize

Dave a picture to go a word flow your reading flad is new to you in the first column. If the extreme the word oppers, which you first the word means in this second column. If the extreme based on the content clues in the extreme through the word means.

Read Definition may be a checken at the bast column if the dictionary definition may confering the word means.

Connect to You lif