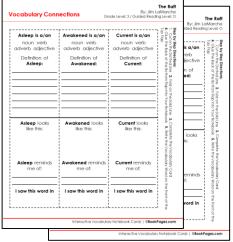

## Interactive Vocabulary Notebook Cards

Vocabulary Word Extension Activities Name:

Vocabulary Connections

Directions

Directions

Select a word from your reading that is new to you and with it in the box below, then it in the bidness to connect the new word to words you deedly know.

New Word

New Word

New Good that is new to you in the first column.

Name:

Visualize

Dava a picture to great the selection where the word appears, to great the selection where the word appears, to the last column if the dictionary definition matches what menut.

In the last column if the dictionary definition matches what menut.

Context Clues Red Definition

When or where the voy you seen it, hadred it, for the dark for the context clues in the context clues in the dark for the context clues in the context clues in the dark for the context clues in the context clues in the dark for the context clues in the dark for the context clues in the context clues in the dark for the context clues in the context clues in the context clues in the dark for the context clues in the con