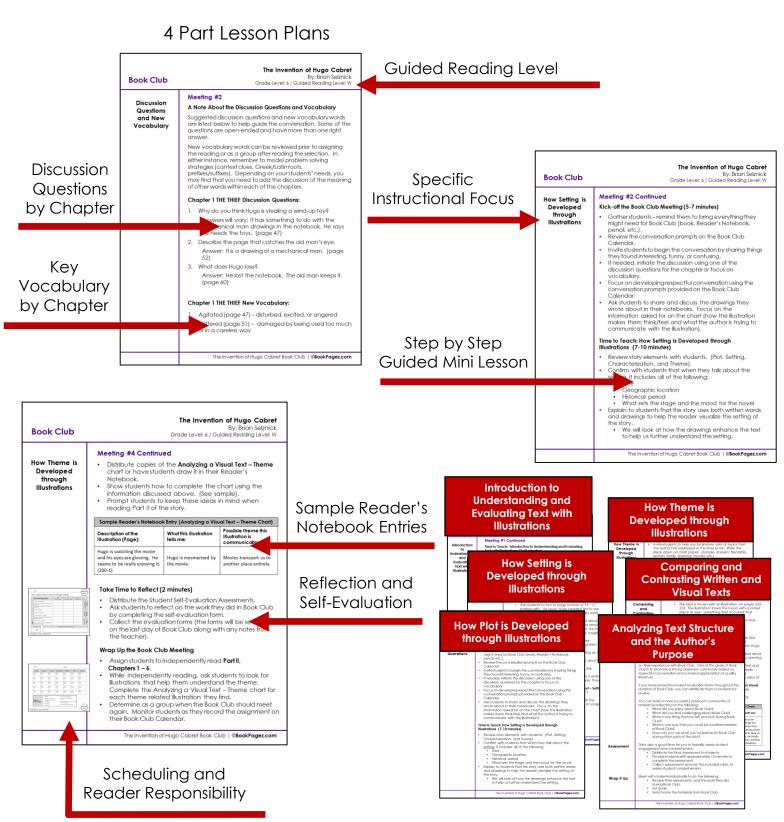

# The Invention of Hugo Cabret Book Club

Analyze Text Structure Lesson Plans for 6 Book Club Meetings