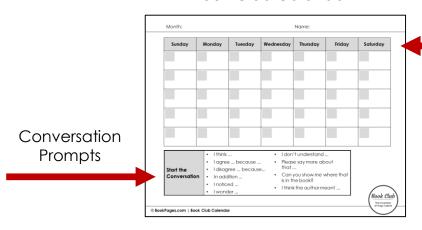

### **Book Club Calendar**

Custom Calendar Template

Expectation Guide for Before, During, and After Book Club