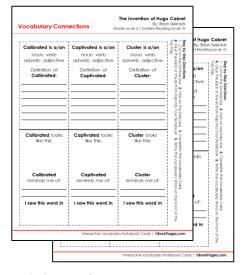

Certain Vocabulary Sarting Cant. | Classifications | Constant or Con

Word and Definition Sorting Cards

Interactive Vocabulary Notebook Cards

Personalized Vocabulary Bookmark