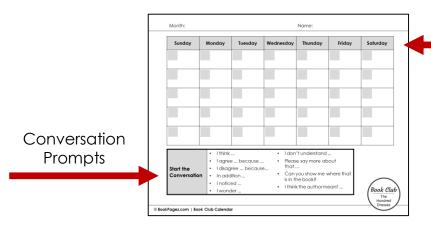

#### Book Club Calendar

Custom Calendar Template

Expectation Guide for Before, During, and After Book Club

Expectations for Book Club

Before
Book Club

Read the assigned text
Choose a reading response
option from your option board
interreport of the best in
the response to the response
to the response to the response
the response to the response
to the response to the response
to the response to the response
to the response to the response
the response to the response the response
the response to the response to the res

#### Book Club Calendar

Custom Calendar Template

Expectation Guide for Before, During, and After Book Club