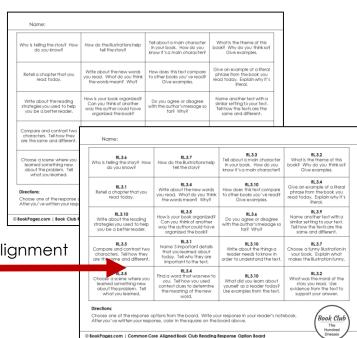

#### Reader's Response Option Board

with 3<sup>rd</sup> Grade Common Core Alignment