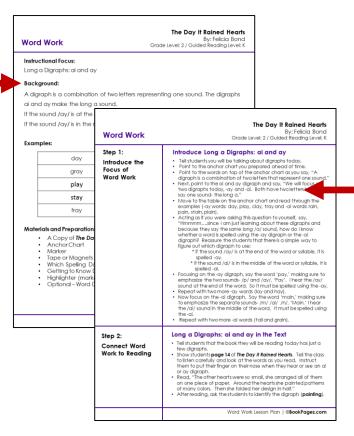

## Word Work Lesson Plan and Activities

Instructional Focus Based on the Words in the Book

Step by Step Lesson Plan

Extension Activity

List of words in the book that match the instructional focus

Interactive Activity