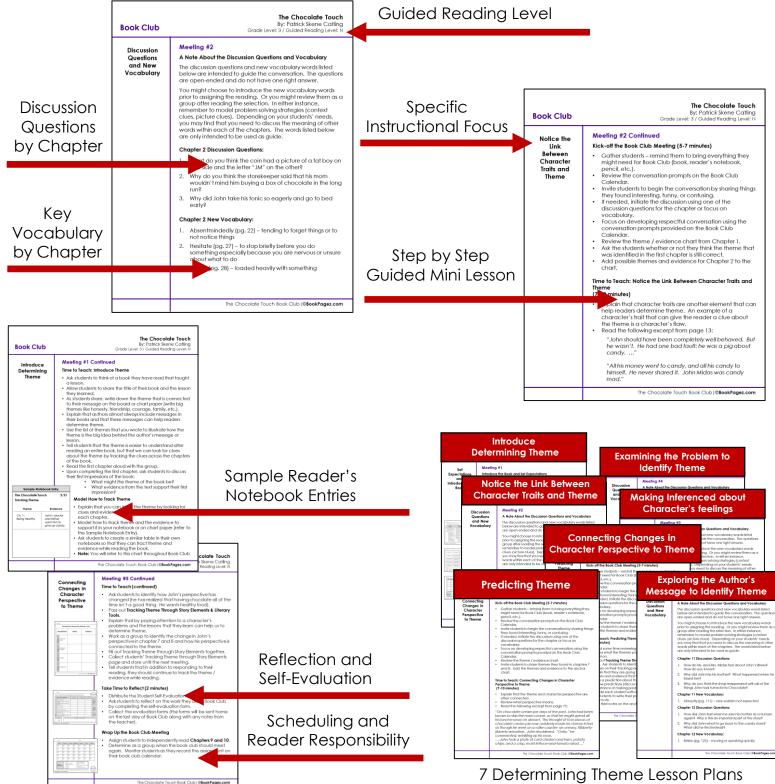

# **Determining Theme Lesson Plans for 7 Book Club Meetings**

#### 4 Part Lesson Plans

7 Determining Theme Lesson Plans