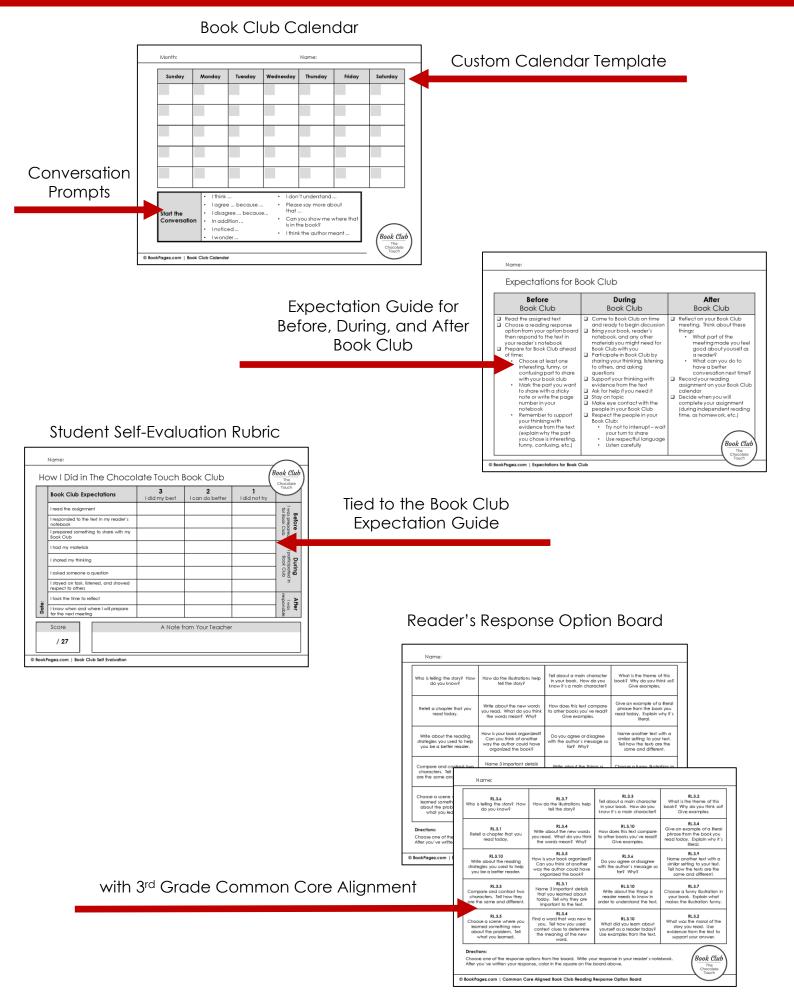

# Here's What You'll Get with the The Chocolate Touch Book Club

# **Determining Theme Lesson Plans for 7 Book Club Meetings**

#### 4 Part Lesson Plans



7 Determining Theme Lesson Plans

# **Book Club Management Materials**



### **Book Club Assessment Materials**



# **Vocabulary Connections Resources**



# **Complete Common Core Alignment**



Book Club Common Core Alignment

|                                      | The Chocolate Touch Lesson Plans, Resources, and Activities                                                                                                                                                                                                                                                                                                                                                                                                                         |
|--------------------------------------|------------------------------------------------------------------------------------------