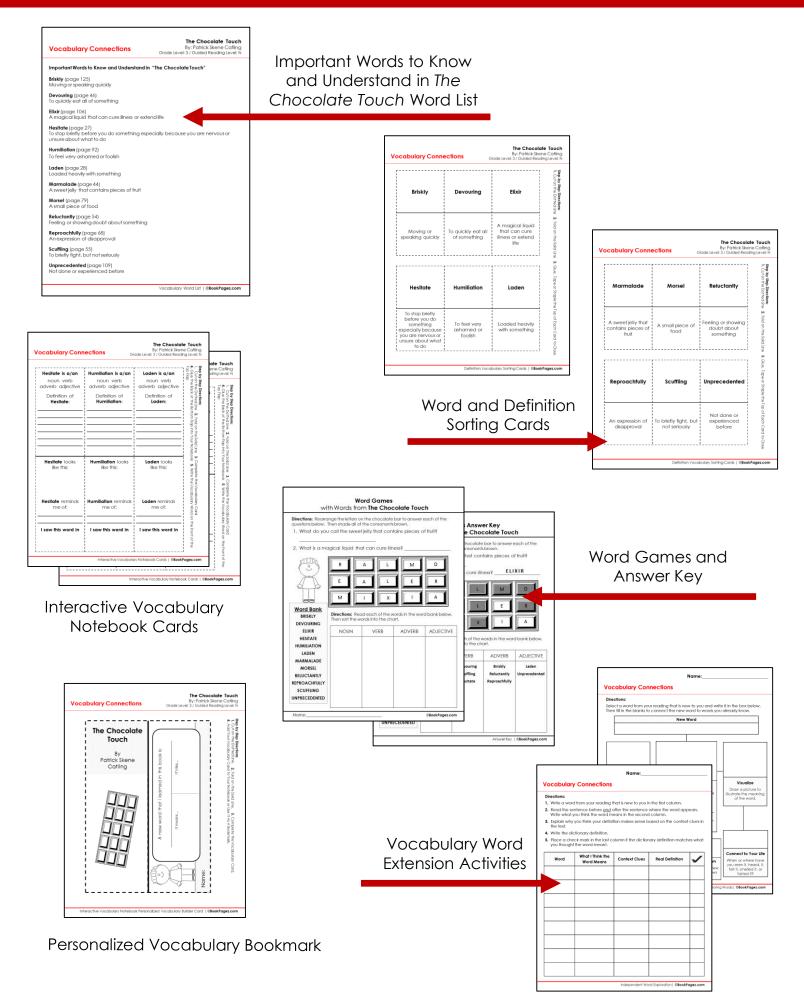

# Here's What You'll Get with the The Chocolate Touch Book Club

# **Determining Theme Lesson Plans for 7 Book Club Meetings**

#### 4 Part Lesson Plans



7 Determining Theme Lesson Plans

# **Book Club Management Materials**



### **Book Club Assessment Materials**



# **Vocabulary Connections Resources**



# **Complete Common Core Alignment**



Book Club Common Core Alignment

|                                      | The Chocolate Touch Lesson Plans, Resources, and Activities                                                                                                                                                                                                                                                                                                                                                                                                                         |
|--------------------------------------|------------------------------------------------------------------------------------------------------------------------------------------------------------------------------