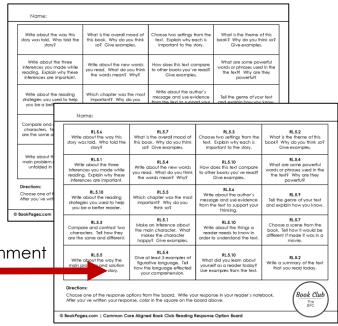

# **Book Club Management Materials**

### **Book Club Calendar**



Expectation Guide for Before, During, and After Book Club

# Expectations for Book Club Before Book Club Book Club Chose a reading response of the resigned test Chose a reading response of the resigned to the stell interview of the respond to the stell in Bright your book reader's melebook, and any other and feedly to begin discussion applies not power to the stell in Bright your book reader's melebook, and any other and feedly to be stell interview of the stell inte

## Student Self-Evaluation Rubric



Tied to the Book Club Expectation Guide

## Reader's Response Option Board



with 5th Grade Common Core Alignment