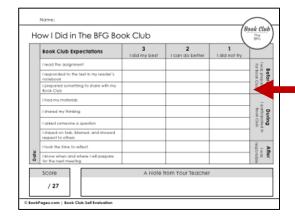

# **Book Club Management Materials**

### **Book Club Calendar**



Expectation Guide for Before, During, and After Book Club

# Expectations for Book Club Before Book Club Book Club Chose a reading response of the resigned test Chose a reading response of the resigned to the stell interview of the respond to the stell in Bright your book reader's melebook, and any other and feedly to begin discussion applies not power to the stell in Bright your book reader's melebook, and any other and feedly to be stell interview of the stell inte

## Student Self-Evaluation Rubric



Tied to the Book Club Expectation Guide

## Reader's Response Option Board



with 5th Grade Common Core Alignment