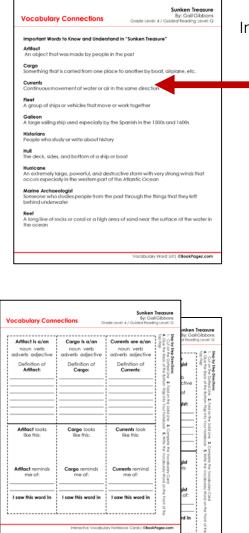

## Interactive Vocabulary Notebook Cards

ards | ClicokPages

Important Words to Know and Understand in Sunken Treasure Word List

Sunken Trea By: Gail Gib Vocabulary Connections Sorting Cards Artifact Cargo Currents Sunken Treas ary Connection Step by Step 0 1. Out on the Hull Fleet Galleon Historians Hurricane Archaec Dotted U and bottom ship or bo Smuggled Reef Salvage Word and Definition The act of sa iomething (su A long line of ocks or coral or To move Sorting Cards ar the su or secretly Word Games with Words from Sunken Treasure Directions: Dive in and collect the vocabul arywords in the sea. Then write the word in alphabetical orde in the bax. Word Games Sunken Treasure Artifact Word Games and Cargo Current Answer Key Fleet Galleon Historian Hull Hurrican Marine Artifact Reef Artifac Ga TV Co nd write it in the l ct a wor Visualize Draw a picture to shale the meanin of the word cing that is new to you in the first intence before <u>and</u> after the se you think the word means in the you think your d Vocabulary Word Place a check mark in the la you thought the word meant ct to Your Lit Word What I Think the Word Means Real Defin ~ Confext Cluer **Extension Activities** When or where hav you seen it, heard, i