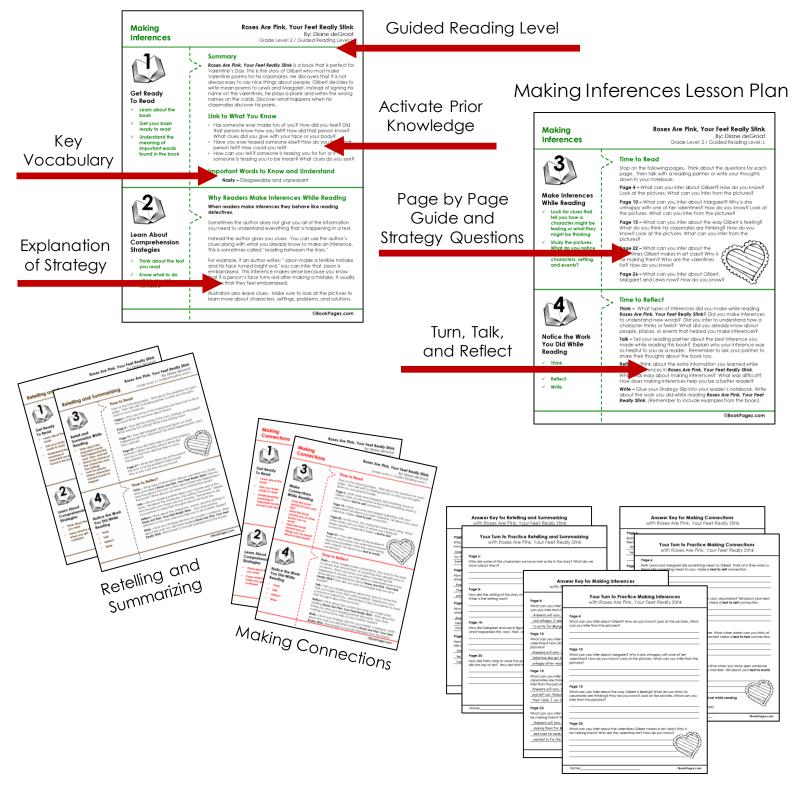

## Making Inferences Lesson Plan

## Writing About Reading with Optional CCSS Alignment

## 3 Comprehension Strategy Graphic Organizers

Retelling and Summarizing

| Making Conne<br>Title:                                 | ections                                              |                   |
|--------------------------------------------------------|------------------------------------------------------|-------------------|
| Think about the<br>you of?                             | book. What doe                                       | s the book remind |
| What type of co                                        | nnection did you                                     | make?             |
| Text to Self                                           | Text to Text                                         | Text to World     |
| Draw a picture o<br>below.                             | of your connection                                   | n in the box      |
|                                                        |                                                      |                   |
|                                                        |                                                      |                   |
|                                                        |                                                      |                   |
|                                                        |                                                      |                   |
|                                                        |                                                      |                   |
| ections:<br>Answer each of the<br>Carefully cut on the | e questions.<br>e dotted line.<br>le into vourreader | smtohovik         |