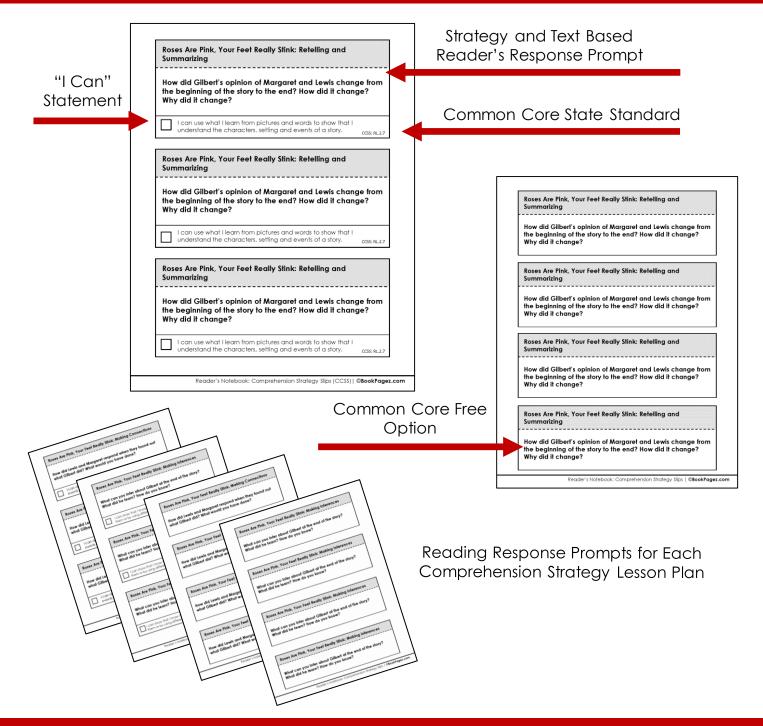

## Comprehension Strategy Lesson Plans and Practice Pages

The following preview shows all of the comprehension strategy resources for Roses are Pink, Your Feet Really Stink by Diane deGroat

## Making Inferences Lesson Plan



## Writing About Reading with Optional CCSS Alignment



## 3 Comprehension Strategy Graphic Organizers



Retelling and Summarizing

| Making Conne<br>Title:                                 | ections                                              |                   |
|--------------------------------------------------------|------------------------------------------------------|-------------------|
| Think about the<br>you of?                             | book. What doe                                       | s the book remind |
| What type of co                                        | nnection did you                                     | make?             |
| Text to Self                                           | Text to Text                                         | Text to World     |
| Draw a picture o<br>below.