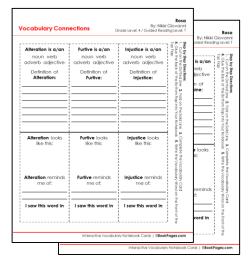

## Interactive Vocabulary Notebook Cards

Personalized Vocabulary Bookmark

Important Words to Know and Understand in Rosa Word List

Vocabulary Word Extension Activities

Word Games and Answer Key

|                                                                    |                                                                                                                                                                                                                                                                                                  |                                                            |                                            | Name:       |           |                                                                 |
|--------------------------------------------------------------------|--------------------------------------------------------------------------------------------------------------------------------------------------------------------------------------------------------------------------------------------------------------------------------------------------|------------------------------------------------------------|--------------------------------------------|-------------|-----------|-----------------------------------------------------------------|
|                                                                    | Voc                                                                                                                                                                                                                                                                                              | cabulary Con                                               | nections                                   |             |           |                                                                 |
| E                                                                  | Sele                                                                                                                                                                                                                                                                                             | ections:<br>act a word from you<br>n fill in the blanks to | ur reading that is ne<br>connect the new v | w to you ar | nd write  | it in the box below.<br>already know.                           |
| en.                                                                |                                                                                                                                                                                                                                                                                                  |                                                            | New Y                                      | Vord        |           |                                                                 |
| Vocabular                                                          | y Connections                                                                                                                                                                                                                                                                                    | Name:                                                      |                                            |             | 1         | Visualize                                                       |
| 2. Read the se Write what 3. Explain why the text. 4. Write the di | I. Write a word from your reading that is new to you in the first column.  Read the sentence before and after the sentence where the word appears. Write what you think the word means in the second column.  B. Explain why you think your definition makes sense based on the context clues in |                                                            |                                            |             |           | Draw a picture to<br>illustrate the meaning<br>of the word.     |
|                                                                    | eck mark in the last out the word meant.  What I Think the Word Means                                                                                                                                                                                                                            | nk the Contact Chica                                       | Real Definition                            |             | m         | Connect to Your Life<br>When or where have                      |
|                                                                    |                                                                                                                                                                                                                                                                                                  |                                                            |                                            | П           | new<br>ws | you seen it, heard it,<br>felt it, smelled it, or<br>tasted it? |
|                                                                    |                                                                                                                                                                                                                                                                                                  |                                                            |                                            |             | loring !  | //crds   @BookPagez.com                                         |
|                                                                    |                                                                                                                                                                                                                                                                                                  |                                                            |                                            | $\vdash$    | H         |                                                                 |
|                                                                    |                                                                                                                                                                                                                                                                                                  |                                                            |                                            |             |           |                                                                 |
|                                                                    |                                                                                                                                                                                                                                                                                                  |                                                            |                                            |             |           |                                                                 |
|                                                                    |                                                                                                                                                                                                                                                                                                  |                                                            |                                            |             |           |                                                                 |