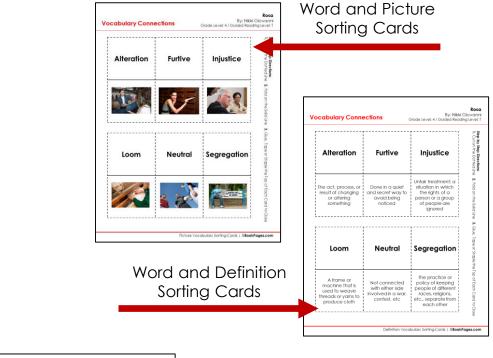

## Interactive Vocabulary Notebook Cards

Personalized Vocabulary Bookmark

Important Words to Know and Understand in Rosa Word List

Vocabulary Word Extension Activities

Word Games and Answer Key

|                                                                    |                                                                                                                                                                                                                                                                                                  |                                                            |                                            | Name:       |           |                                                                 |
|--------------------------------------------------------------------|--------------------------------------------------------------------------------------------------------------------------------------------------------------------------------------------------------------------------------------------------------------------------------------------------|------------------------------------------------------------|--------------------------------------------|-------------|-----------|-----------------------------------------------------------------|
|                                                                    | Voc                                                                                                                                                                                                                                                                                              | cabulary Con                                               | nections                                   |             |           |                                                                 |
| E                                                                  | Sele                                                                                                                                                                                                                                                                                             | ections:<br>act a word from you<br>n fill in the blanks to | ur reading that is ne<br>connect the new v | w to you ar | nd write  | it in the box below.<br>already know.                           |
| en.                                                                |                                                                                                                                                                                                                                                                                                  |                                                            | New Y                                      | Vord        |           |                                                                 |
| Vocabular                                                          | y Connections                                                                                                                                                                                                                                                                                    | Name:                                                      |                                            |             | 1         | Visualize                                                       |
| 2. Read the se Write what 3. Explain why the text. 4. Write the di | I. Write a word from your reading that is new to you in the first column.  Read the sentence before and after the sentence where the word appears. Write what you think the word means in the second column.  B. Explain why you think your definition makes sense based on the context clues in |                                                            |                                            |             |           | Draw a picture to<br>illustrate the meaning<br>of the word.     |
|                                                                    | eck mark in the last out the word meant.  What I Think the Word Means                                                                                                                                                                                                                            | nk the Contact Chica                                       | Real Definition                            |             | m         | Connect to Your Life<br>When or where have                      |
|                                                                    |                                                                                                                                                                                                                                                                                                  |                                                            |                                            | П           | new<br>ws | you seen it, heard it,<br>felt it, smelled it, or<br>tasted it? |
|                                                                    |                                                                                                                                                                                                                                                                                                  |                                                            |                                            |             | loring !  | //crds   @BookPagez.com                                         |
|                                                                    |                                                                                                                                                                                                                                                                                                  |                                                            |                                            | $\vdash$    | H         |                                                                 |
|                                                                    |                                                                                                                                                                                                                                                                                                  |                                                            |                                            |             |           |                                                                 |
|                                                                    |                                                                                                                                                                                                                                                                                                  |                                                            |                                            |             |           |                                                                 |
|                                                                    |                                                                                                                                                                                                                                                                                                  |                                                            |                                            |             |           |                                                                 |