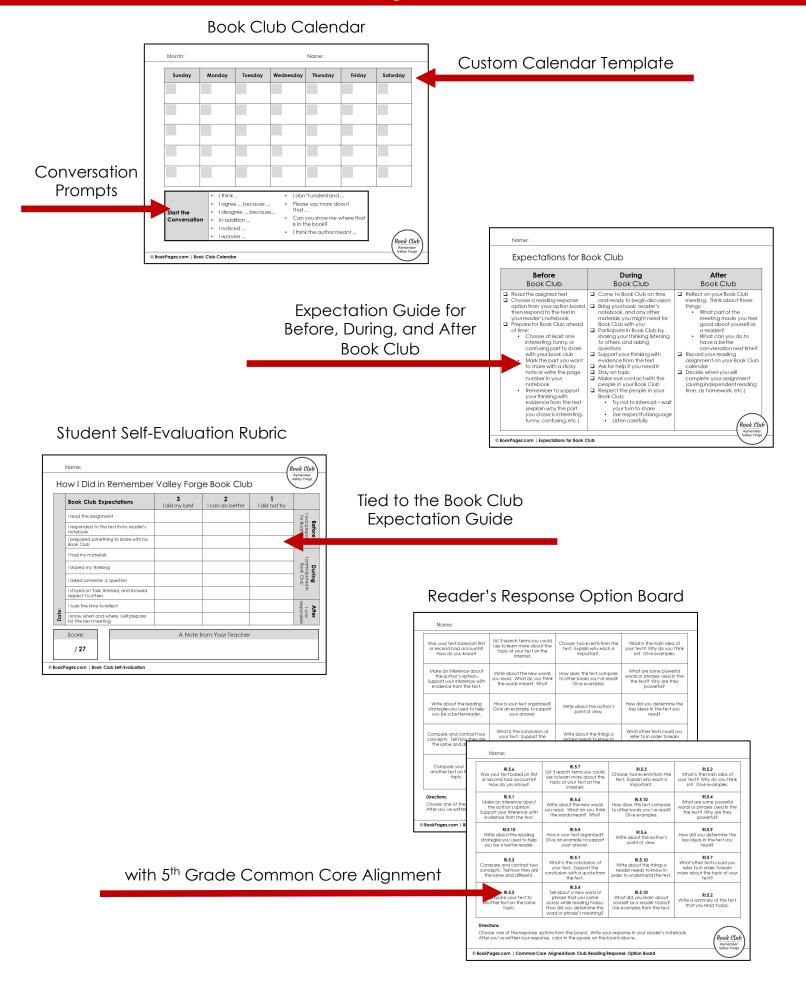

# Here's What You'll Get with the Remember Valley Forge Book Club

Identifying Main Ideas and Supporting Details Lesson Plans for 4 Book Club Meetings

#### 4 Part Lesson Plans



4 Identifying Main Ideas and Supporting Details Lesson Plans

## Book Club Management Materials



### Book Club Assessment Materials



#### Vocabulary Connections Resources





Important Words to Know and Understand in Remember Valley Forge Word List



BookPa

Personalized Vocabulary Bookmark

# Complete Common Core Alignment



Book Club Common Core Alignment

| Remarks and ind                                                               | ev Force: Patriots, Tories, and Redicoats Tell Their Stories                                                                                                                    |
|-------------------------------------------------------------------------------|---------------------------------------------------------------------------------------------------------------------------------------------------------------------------------|
|