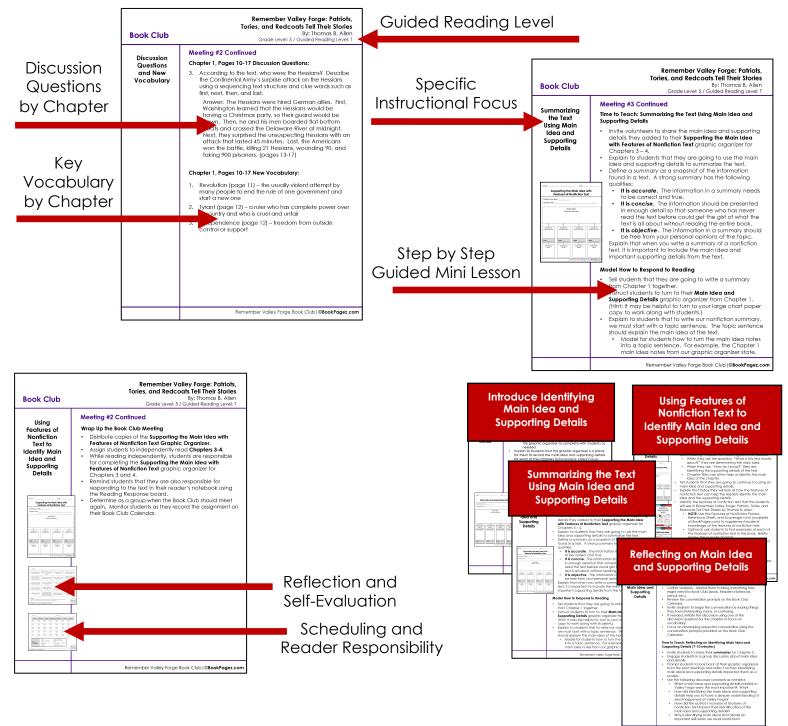

# Here's What You'll Get with the Remember Valley Forge Book Club

Identifying Main Ideas and Supporting Details Lesson Plans for 4 Book Club Meetings

#### 4 Part Lesson Plans

4 Identifying Main Ideas and Supporting Details Lesson Plans