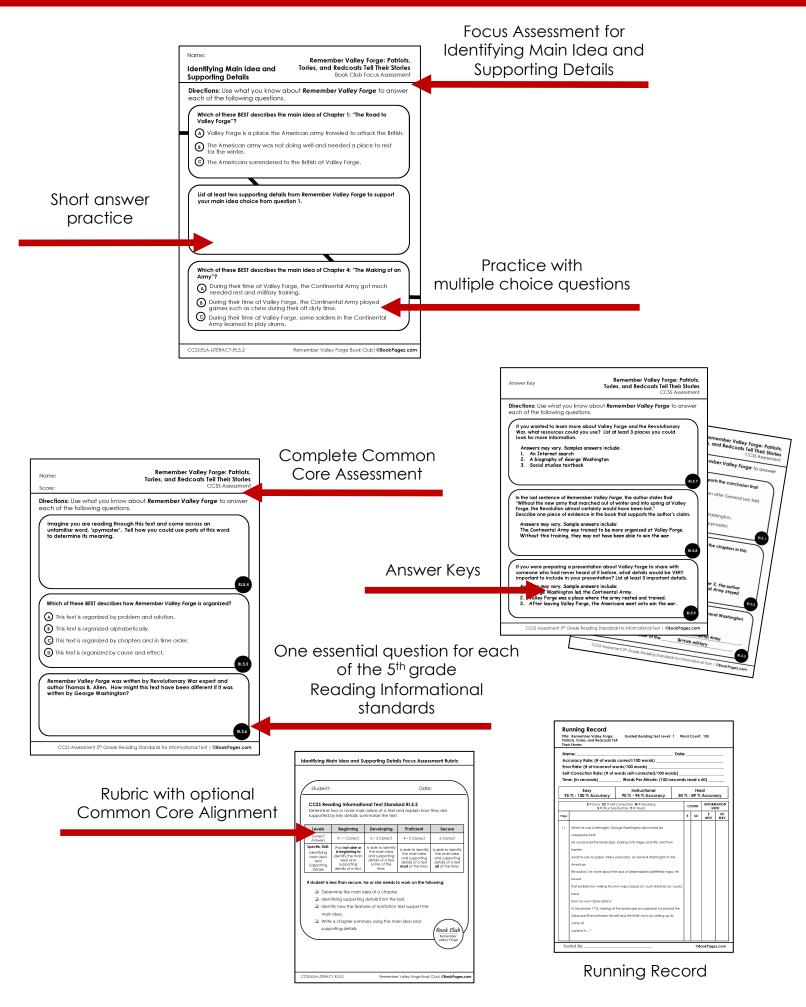

# Here's What You'll Get with the Remember Valley Forge Book Club

Identifying Main Ideas and Supporting Details Lesson Plans for 4 Book Club Meetings

#### 4 Part Lesson Plans



4 Identifying Main Ideas and Supporting Details Lesson Plans

## Book Club Management Materials



### Book Club Assessment Materials



#### Vocabulary Connections Resources





Important Words to Know and Understand in Remember Valley Forge Word List



BookPa

Personalized Vocabulary Bookmark

# Complete Common Core Alignment



Book Club Common Core Alignment

| Remarks and ind                                                               | ev Force: Patriots, Tories, and Redicoats Tell Their Stories                                                                                                                    |
|-------------------------------------------------------------------------------|---------------------------------------------------------------------------------------------------------------------------------------------------------------------------------|
|