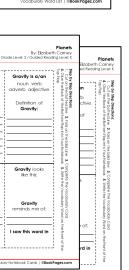

## Interactive Vocabulary Notebook Cards

Dwarf Planet looks like this:

Vocabulary Word Extension Activities Directions:

Select a word from your reading that is new to you and write it in the box below. Then till the bibaris to connect the new word to words you decady know.

New Word

New Word

New Word

Whouste
Down a schore to Down a schore to Select the schore to Select the Words to Select the Management of the word.

Will be well only out reading to late new to you in the first column.

Will be word from your reading to late new for you in the first column.

Will be word you think the word means in the exceed columns.

Will be word you think the word means in the selected columns.

Selected to the word the word means in the selected columns.

Selected to the word word means in the selected columns.

Who word word means the selected columns the context clues in the text column if the dictionary definition matches what you thought the word means.

Word Word I Think the Word Means the selected the word means the selected columns the selected col

Word Games and Answer Key

Personalized Vocabulary Bookmark