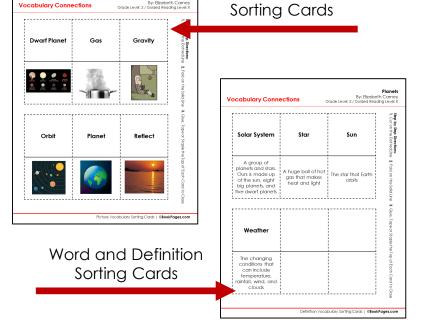

## **Vocabulary Connections Resources**

Word Games with Words from Planets

0

Orbit

Word and Picture