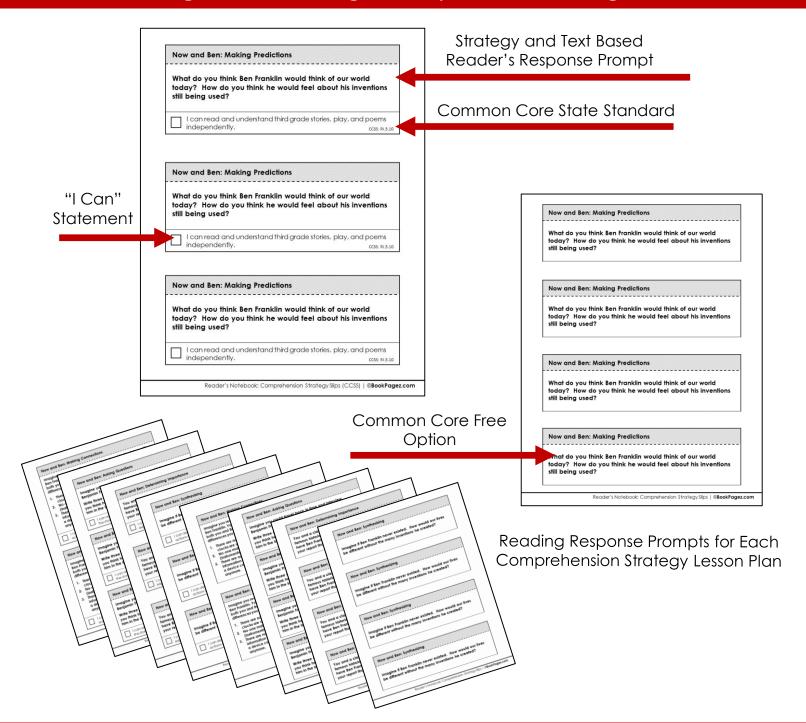

# Here's What You'll Get in the Now and Ben Super Pack

# 5 Comprehension Strategy Lesson Plans and Practice Pages



#### Writing About Reading with Optional CCSS Alignment



#### 5 Comprehension Strategy Graphic Organizers



Making Connections



Making Predictions



Determining Importance



Asking Questions



Synthesizing

#### **Vocabulary Connections Resources**





#### Interactive Vocabulary Notebook Cards



Personalized Vocabulary Bookmark

Important Words to Know and Understand in Now and Ben Word List

> Word Games with Words from Now and Ben

Publicize



Described by the state of the s

Z E E T

Interfude
Current

Originated

1 Number of Syllables

(Seostrages.com

Number of Syllables

Armon for | Seostrages.com

Vocabulary Word Extension Activities

Name:

Ocabulary Connections

Needom:

Without word from your reading that is new to you in the first column.

Read the sentence before aga fafer the sentence where the word appears.

It pight ma