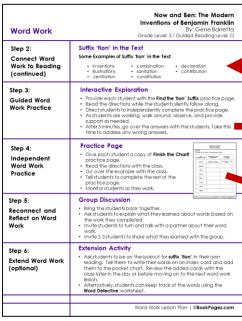

#### Word Work Lesson Plan and Activities

Instructional Focus Based on the Words in the Book

Step by Step Lesson Plan

**Extension Activity** 

List of words in the book that match the instructional focus

Interactive Activity

Independent Practice Page

| Directions:<br>Be a word detective!                                                                |                           |                                    |
|----------------------------------------------------------------------------------------------------|---------------------------|------------------------------------|
|                                                                                                    |                           |                                    |
| Be on the lookout for <b>suffix</b><br>you find along with the title<br>the page, and the sentence | of the book where you fou | the words that and the words.      |
| Words                                                                                              | Book Title                | Page                               |
|                                                                                                    |                           |                                    |
|                                                                                                    |                           |                                    |
|                                                                                                    |                           |                                    |
|                                                                                                    |                           |                                    |
|                                                                                                    |                           |                                    |
|                                                                                                    |                           |                                    |
|                                                                                                    |                           |                                    |
|                                                                                                    |                           |                                    |
|                                                                                                    |                           |                                    |
|                                                                                                    |                           |                                    |
|                                                                                                    |                           |                                    |
|                                                                                                    |                           |                                    |
|                                                                                                    |                           |                                    |
|                                                                                                    |                           |                                    |
| lame:                                                                                              | Word Work E               | xtension Activity   @8ookPagez.com |
|                                                                                                    |                           |                                    |

Word Detective: Suffix 'tion

|                                             | Practice Page                                          |                                       |
|---------------------------------------------|--------------------------------------------------------|---------------------------------------|
| <b>Directions:</b><br>Complete the chart be | low. Use the example to he                             | lp you.                               |
| Verb<br>(ending in † or 'te')               | Remove the 'f' or 'te',<br>and add 'fion'              | New Word<br>In a Sentence             |
| ventlate                                    | Ventila - te = ventila<br>Ventila + tion = ventilation | The ventilation in my house is great! |
| celebrate                                   |                                                        |                                       |
| adopt                                       |                                                        |                                       |
| donate                                      |                                                        |                                       |
| predict                                     |                                                        |                                       |
| illustrate                                  |                                                        |                                       |
| notate                                      |                                                        |                                       |
| suggest                                     |                                                        |                                       |
|                                             |                                                        |                                       |