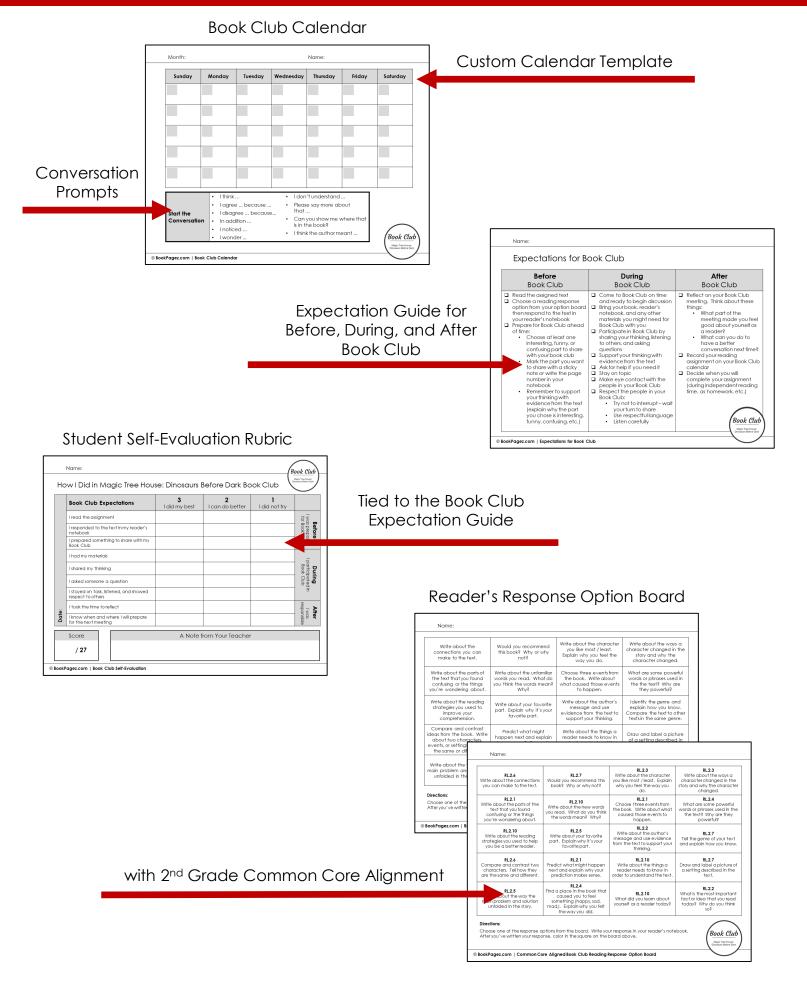

# Here's What You'll Get with the

## **Magic Tree House: Dinosaurs Before Dark Book Club**

### Retelling and Summarizing Lesson Plans for 5 Book Club Meetings

#### 4 Part Lesson Plans



5 Retelling and Summarizing Lesson Plans

#### **Book Club Management Materials**



#### **Book Club Assessment Materials**



#### **Vocabulary Connections Resources**



#### Interactive Vocabulary Notebook Cards



Important Words to Know and Understand in Magic Tree House: Dinosaurs Before Dark Word List



Oken

Personalized Vocabulary Bookmark

#### **Complete Common Core Alignment**



Book Club Common Core Alignment

|                                                                        | Common Core State Standards Correlation