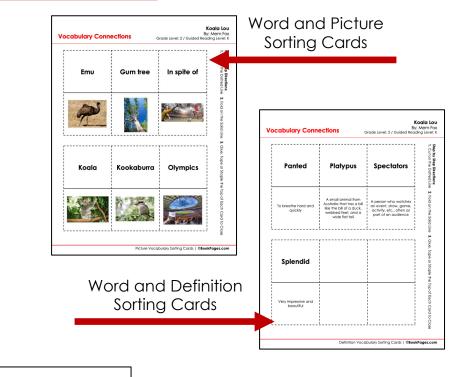

## Interactive Vocabulary Notebook Cards

Personalized Vocabulary Bookmark

Important Words to Know and Understand in Koala Lou Word List

Name:

Vocabulary Connections

Directions

1. With a west from your reading that is new to you in the first column.