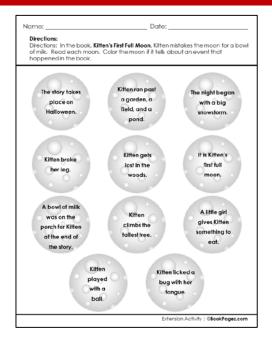

#### Bonus Activity and Running Record Assessment

**Bonus Extension Activity** 

|      |                                                                                | Guided Reading Text Level: 1                           |          |      |                     |           |  |  |
|------|--------------------------------------------------------------------------------|--------------------------------------------------------|----------|------|---------------------|-----------|--|--|
|      | me:                                                                            | correct/100 words)                                     | Date:    |      |                     |           |  |  |
|      |                                                                                | ords/100 words)                                        |          |      |                     |           |  |  |
|      |                                                                                | Correction Rate: (# of words self-corrected/100 words) |          |      |                     |           |  |  |
| Tim  | e: (in seconds)                                                                | Words Per Minute: (100/se                              | econdsre | ad x | 60)                 |           |  |  |
|      | Easy                                                                           | Instructional                                          |          | Hard |                     |           |  |  |
| 95   | 5%- 100% Accuracy                                                              | 90 %- 94% Accuracy                                     | 50 %-    | 89%. | Accura              | су        |  |  |
|      | E = Errors SC = Self-Correction M = Meaning<br>S = Structure/syntax V = Visual |                                                        | COUNT    |      | INFORMATION<br>USED |           |  |  |
| Page |                                                                                |                                                        | E        | sc   | E<br>MSV            | SC<br>MSV |  |  |
| 1    | It was Kitten's first ful moon.                                                |                                                        |          |      |                     |           |  |  |
|      | When she saw it, she though                                                    | at,                                                    |          |      |                     |           |  |  |
|      | There's a little bowl of milk in                                               | the sky.                                               |          |      |                     |           |  |  |
|      | And she wanted it.                                                             |                                                        |          |      |                     |           |  |  |
| 3    | So she closed her eyes                                                         |                                                        |          |      |                     |           |  |  |
|      | and stretched herneck                                                          |                                                        |          |      |                     |           |  |  |
|      | and opened her mouth and                                                       | licked.                                                |          |      |                     |           |  |  |
| 4    | But Kitten only ended up                                                       |                                                        |          |      |                     |           |  |  |
|      | with a bug on her tongue.                                                      |                                                        |          |      |                     |           |  |  |
|      | Poor Kitteni                                                                   |                                                        |          |      |                     |           |  |  |
|      |                                                                                |                                                        |          |      |                     |           |  |  |

Running Record Assessment