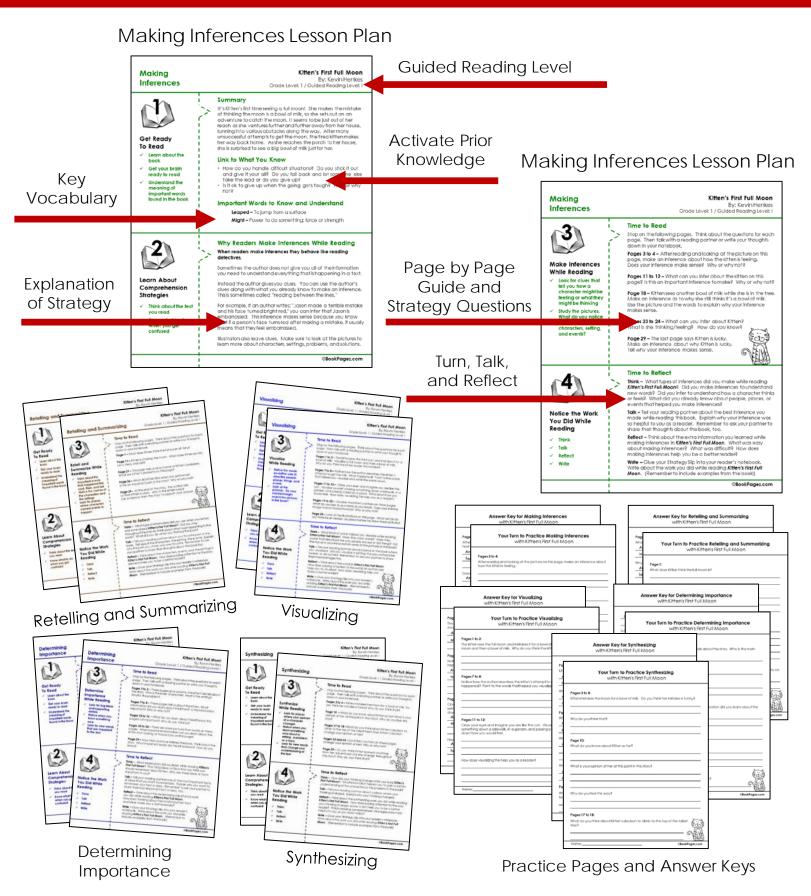

### 5 Comprehension Strategy Graphic Organizers

Retelling and Summarizing

Making Inferences

Visualizing

Determining Importance

Synthesizing