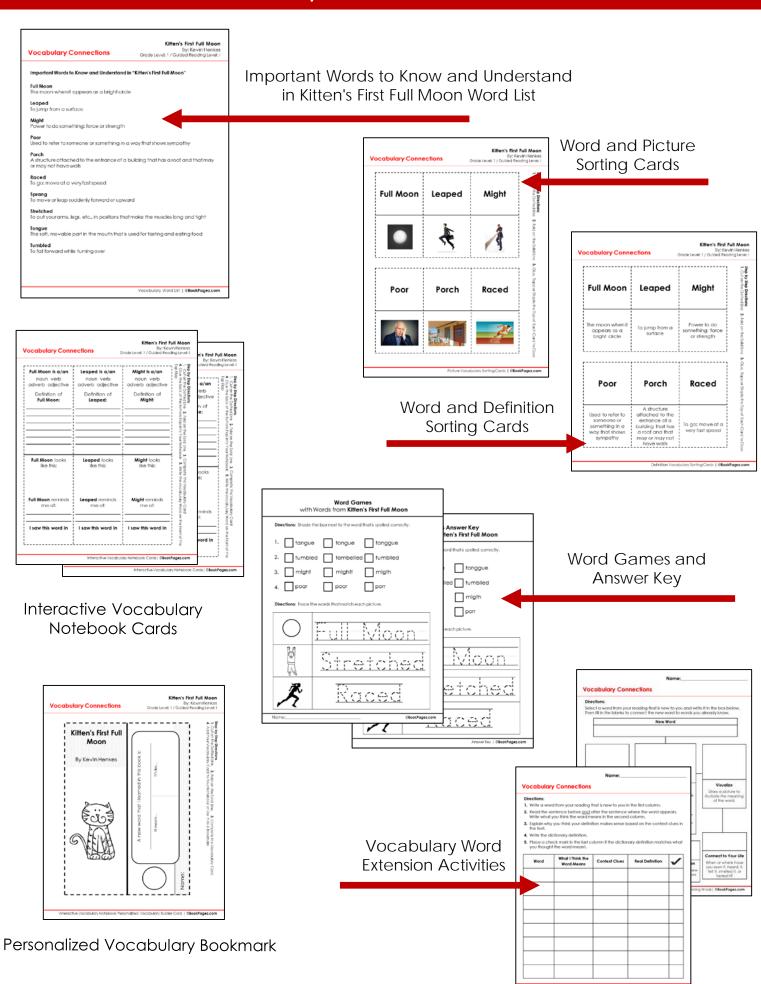

# Here's What You'll Get in the Kitten's First Full Moon Super Pack

5 Comprehension Strategy Lesson Plans and Practice Pages



### Writing About Reading with Optional CCSS Alignment



### 5 Comprehension Strategy Graphic Organizers



Retelling and Summarizing



Making Inferences



Visualizing



Determining Importance



Synthesizing

#### **Vocabulary Connections Resources**



#### Word Work Lesson Plan and Activities



#### Bonus Activity and Running Record Assessment



**Bonus Extension Activity** 

|      |                                                                                | Guided Reading Text Level: 1                           |          |      |                     |           |  |  |
|------|--------------------------------------------------------------------------------|--------------------------------------------------------|----------|------|---------------------|-----------|--|--|
|      | me:                                                                            | correct/100 words)                                     | Date:    |      |                     |           |  |  |
|      |