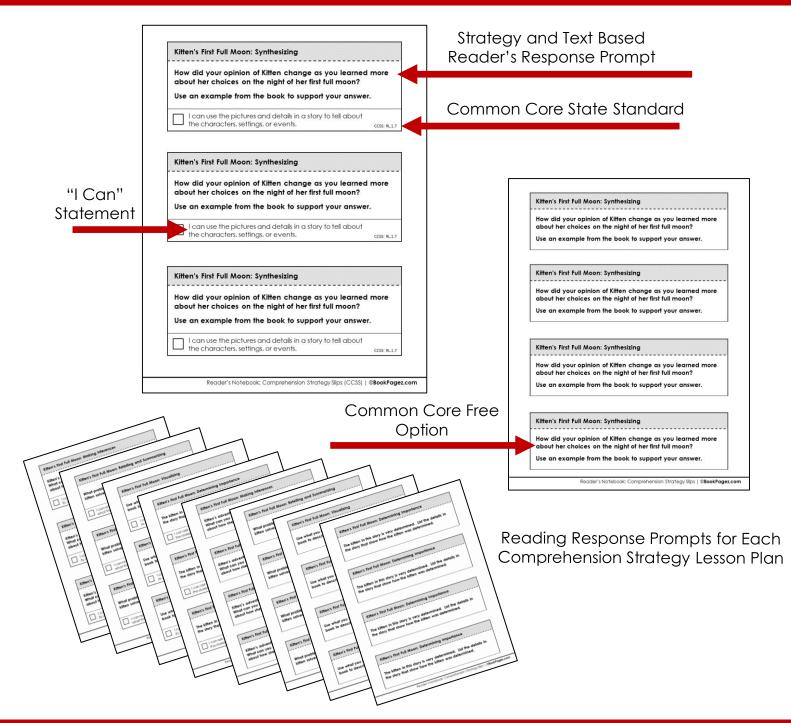

## Comprehension Strategy Lesson Plans and Practice Pages

The following preview shows all of the comprehension strategy resources for Kitten's First Full Moon by Kevin Henkes

## Making Inferences Lesson Plan



## Writing About Reading with Optional CCSS Alignment



## 5 Comprehension Strategy Graphic Organizers





Retelling and Making Summarizing Inferences

| What page did you ne to practice visualities?<br>Draw a picture of your meeted image in the space<br>above.<br>With down some of the words that the cubits use<br>to help you make the picture in your mind. | Visualizing<br>fitle:             |                |
|--------------------------------------------------------------------------------------------------------------------------------------------------------------------------------------------------------------|-----------------------------------|----------------|
| below<br>With down same of the words that the softwar was<br>to help you make the picture in your mide.