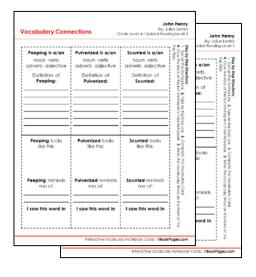

## Interactive Vocabulary Notebook Cards

Vocabulary Word Extension Activities

EHAMMER

o fill in the blanks below

Word Bank

Name:

Vocabulary Connections

Dectors:

Select a word from your moding that here to you and wells it in the bar below, then fill in the blanks to connect the new word to words you already know.

New Word

New Word

Vauellee

Dow a patcher to land the meaning that here word page on the word means in the second column. Very or definition makes sense based on the context class in definition.

If the kind column if the dictionary definition malches what means the word form of the word means in the second column.

Vauellee

Word Games and Answer Key

Personalized Vocabulary Bookmark