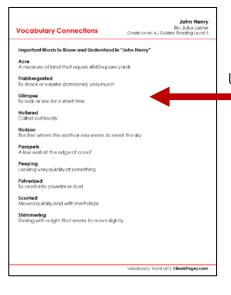

## **Vocabulary Connections Resources**

Important Words to Know and Understand in John Henry Word List

SECRET WORD

RAAPTEPS PSEMIGL RIZONOH