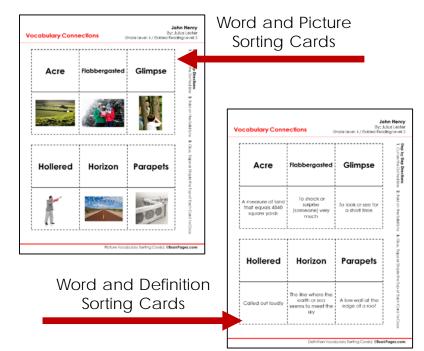

## **Vocabulary Connections Resources**

Important Words to Know and Understand in John Henry Word List

SECRET WORD

RAAPTEPS PSEMIGL RIZONOH