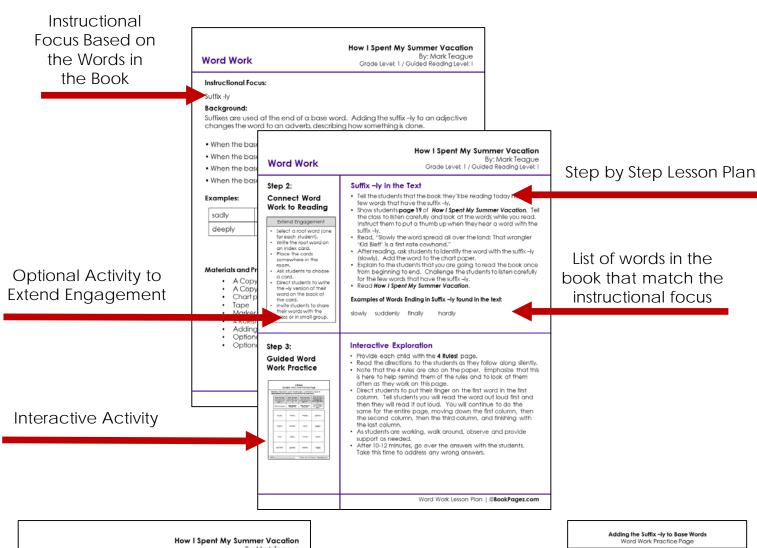

## Word Work Lesson Plan and Activities

**Extension Activity** 

Independent Practice Page

Directions:

Read the base word. Then, add the suffs -i), moting size to follow the corect had been done for you.

When the base word. While the new word in a sentence. The first one had been done for you.

When the base word will be the new word in a sentence. The first one had been done for you.

When the base word and with a core of your sent the base word ends with a core of your sent the base word ends with a core of your sent the property of the sentence with the new word new word.

Add suffix - 1 the sentence with the new word new word.

The sentence with the new word one word the street.