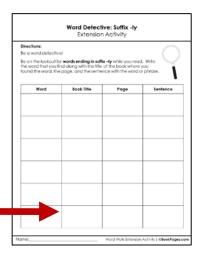

## Word Work Lesson Plan and Activities

**Extension Activity** 

Independent Practice Page

Directions:

Read the base word. Then, add the suffs -i), moting size to follow the corect had been done for you.

When the base word. While the new word in a sentence. The first one had been done for you.

When the base word will be the new word in a sentence. The first one had been done for you.

When the base word and with a core of your sent the base word ends with a core of your sent the base word ends with a core of your sent the property of the sentence with the new word new word.

Add suffix - 1 the sentence with the new word new word.

The sentence with the new word one word the street.