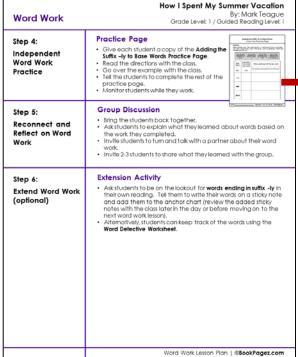

## Word Work Lesson Plan and Activities

**Extension Activity** 

Independent Practice Page

Directions:

Read the base word. Then, add the suffs -i), moting size to follow the corect had been done for you.

When the base word. While the new word in a sentence. The first one had been done for you.

When the base word will be the new word in a sentence. The first one had been done for you.

When the base word and with a core of your sent the base word ends with a core of your sent the base word ends with a core of your sent the property of the sentence with the new word new word.

Add suffix - 1 the sentence with the new word new word.

The sentence with the new word one word the street.