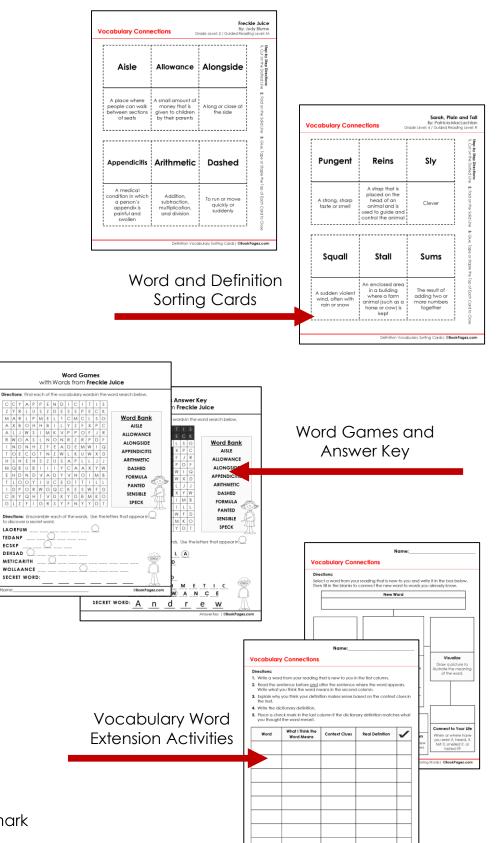

## **Vocabulary Connections Resources**

 
Appendicitie Is of an noun verb adverb adjective adverb adjective adverb adjective adverb adjective adverb adjective adverb adjective Definition of Arithmetic:
Databel is a / an adverb adjective adverb adverb adjective adverb adjective adverb adverb adjective adverb adjective adverb adverb adjective adverb a

Interactive Vocabulary Notebook Cards

Important Words to Know and Understand in Freckle Juice Word List

Personalized Vocabulary Bookmark