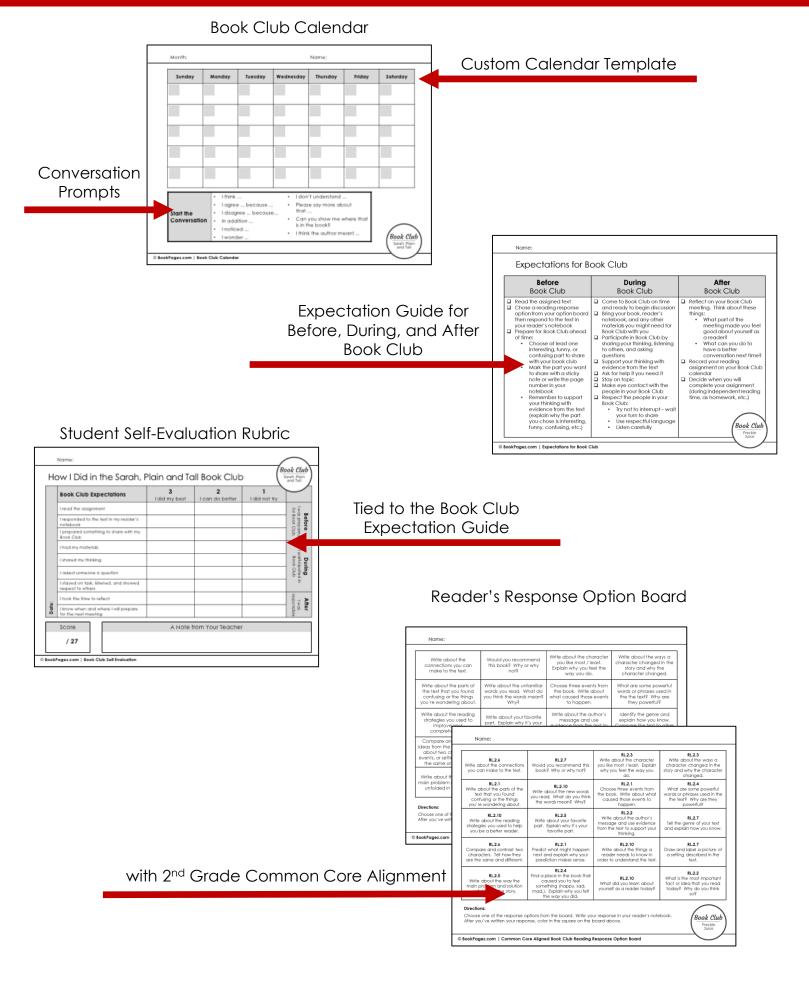

# Here's What You'll Get with the Freckle Juice Book Club

# Conflict and Resolution Lesson Plans for 5 Book Club Meetings



5 Conflict and Resolution Lesson Plans

## **Book Club Management Materials**



#### **Book Club Assessment Materials**



## **Vocabulary Connections Resources**



 
Appendicitie Is of an noun verb adverb adjective adverb adjective adverb adjective adverb adjective adverb adjective adverb adjective Definition of Arithmetic:
Databel is a / an adverb adjective adverb adverb adjective adverb adjective adverb adverb adjective adverb adjective adverb adverb adjective adverb a

Interactive Vocabulary Notebook Cards



Important Words to Know and Understand in Freckle Juice Word List



Personalized Vocabulary Bookmark

# **Complete Common Core Alignment**



Book Club Common Core Alignment

| Freckle Juice Lesso                                                                                          | n Plans, Resources, and Activities