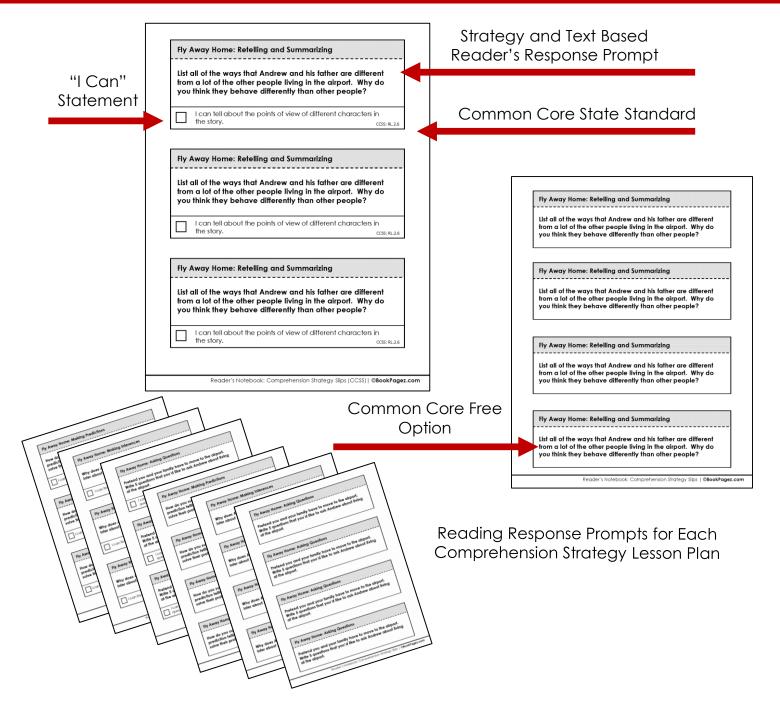

## Comprehension Strategy Lesson Plans and Practice Pages

The following preview shows all of the comprehension strategy resources for Fly Away Home by Eve Bunting

## Asking Questions Lesson Plan



## Writing About Reading with Optional CCSS Alignment



## 4 Comprehension Strategy Graphic Organizers

| Retelling and<br>Title:                                             | d Summarizin     | 9                 |      |
|---------------------------------------------------------------------|------------------|-------------------|------|
| What is this ba                                                     | iok about?       |                   |      |
| is it fiction or r                                                  | ion liction?     |                   |      |
| Draw a pictur<br>below:                                             | e or write a sen | tence for each b  | юх   |
| Rist                                                                | Next             | Then              |      |
| Alterthat