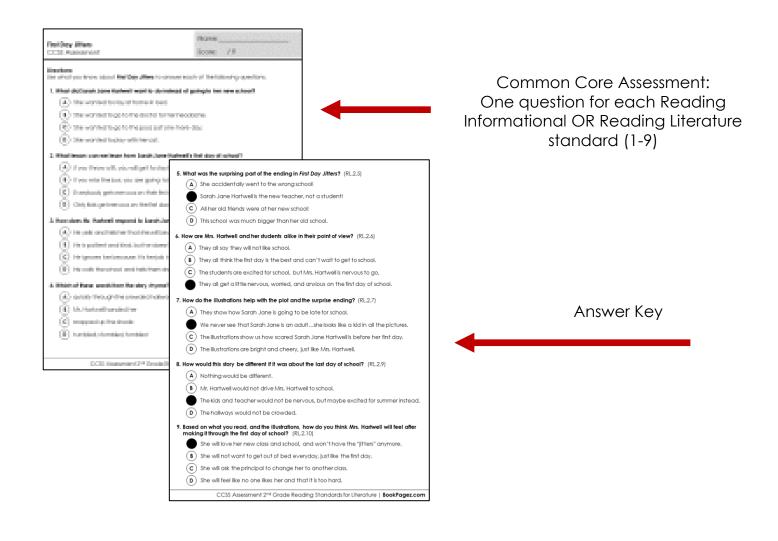

#### Assessments

| Aco |                                                                                                                                                  | correct/100 words)<br>ords/100 words)                      | Date:  |             |             |          |
|-----|--------------------------------------------------------------------------------------------------------------------------------------------------|------------------------------------------------------------|--------|-------------|-------------|----------|
|     |                                                                                                                                                  | vords self-corrected/100 wo<br>Words Per Minute: (100/s    |        |             |             |          |
| 90  | Easy<br>1% - 100 % Accuracy                                                                                                                      | Instructional<br>90% - 94% Accuracy                        | 50 % - | Har<br>89 % | d<br>Accura | icy      |
|     |                                                                                                                                                  | Correction M=Meaning<br>a/Syntax V=Visual                  | C      | TINUC       | INFORM      |          |
| age |                                                                                                                                                  |                                                            | E      | sc          | E<br>MSV    | SC<br>MS |
| 2   | "Sarah, dear, time to get ou<br>said, poking his head throug<br>"You don't want to miss the<br>school do you?"<br>"I'm not going," said Sarah, i | h the bedroom doonway.<br>itst day at your new             |        |             |             |          |
|     |                                                                                                                                                  | ney," said Mr. Hartwell, as<br>w and snapped up the shade. |        |             |             |          |
| 5   | "No, I'm not. I don't want<br>to start over again. I hate m<br>new school," Sarah said.<br>She tunneled down to the<br>end of her bed, *         | y.                                                         |        |             |             |          |