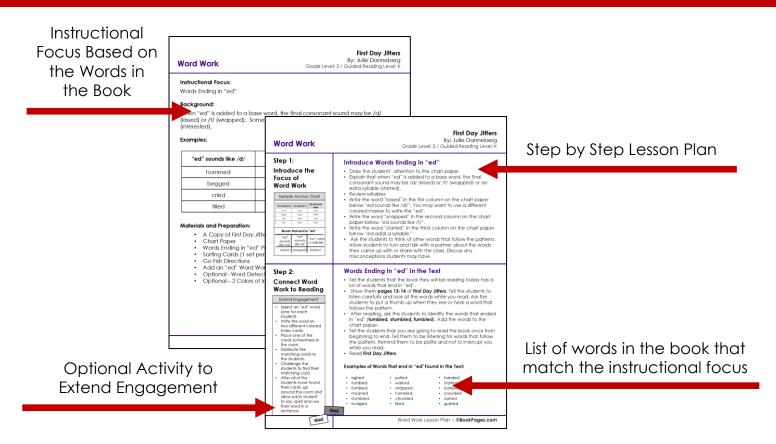

-----------------------------|
| predictions below                  | predictions below                                     | really happened                    |
|                                    |                                                       | Correct Discorrect                 |
|                                    |                                                       | Correct Discorrect                 |
|                                    |                                                       | Cornel Discornel                   |
| ctions:<br>newer each of the       | e questions,<br>le dotted line,<br>sie into vour read |                                    |

Making Predictions

#### **Vocabulary Connections Resources**



#### Word Work Lesson Plan and Activities





#### Assessments

| Aco |                                                                                                                                                  | correct/100 words)<br>ords/100 words)                      | Date:  |             |             |          |
|-----|--------------------------------------------------------------------------------------------------------------------------------------------------|------------------------------------------------------------|--------|-------------|-------------|----------|
|     |                                                                                                                                                  | vords self-corrected/100 wo<br>Words Per Minute: (100/s    |        |             |