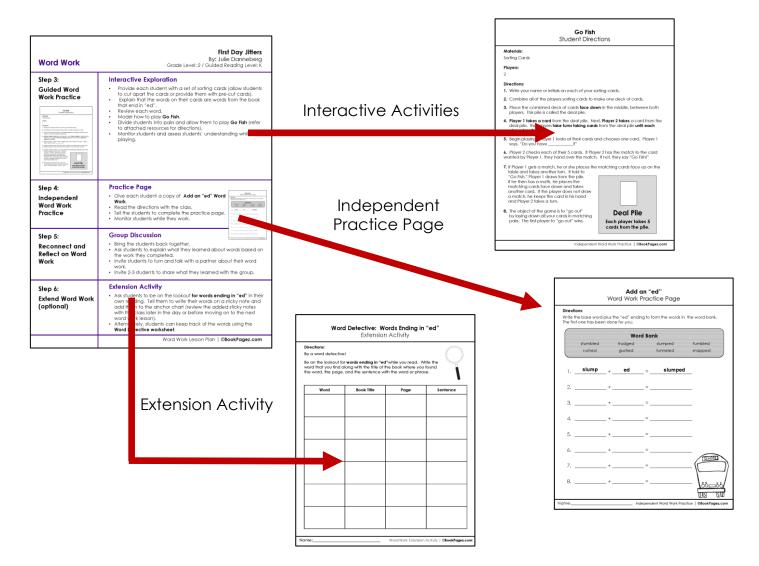

---------------------------|
| predictions below                  | predictions below                                     | really happened                    |
|                                    |                                                       | Correct Discorrect                 |
|                                    |                                                       | Correct Discorrect                 |
|                                    |                                                       | Cornel Discornel                   |
| ctions:<br>newer each of the       | e questions,<br>le dotted line,<br>sie into vour read |                                    |

Making Predictions

#### **Vocabulary Connections Resources**



#### Word Work Lesson Plan and Activities





#### Assessments

| Aco |                                                                                                                                                  | correct/100 words)<br>ords/100 words)                      | Date:  |             |             |          |
|-----|--------------------------------------------------------------------------------------------------------------------------------------------------|------------------------------------------------------------|--------|-------------|-------------|----------|
|     |                                                                                                                                                  | vords self-corrected/100 wo<br>Words Per Minute: (100/s    |        |             |             |