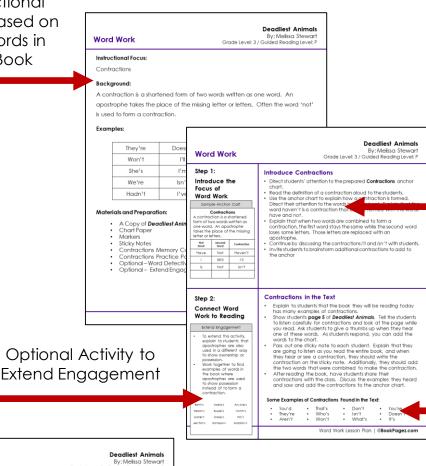

## Word Work Lesson Plan and Activities

Instructional Focus Based on the Words in the Book

Step by Step Lesson Plan

List of words in the book that match the instructional focus

> Contractions Sorting Cards Interactive Activity