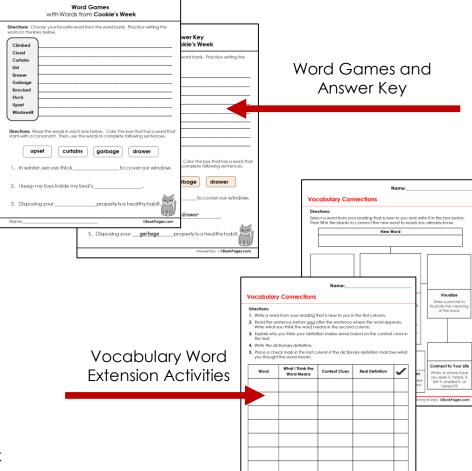

#### Word Work Lesson Plan and Activities

#### **Extension Activity**

| Name:                                                                                                                                                | Date:                               |  |
|------------------------------------------------------------------------------------------------------------------------------------------------------|-------------------------------------|--|
| <b>Directions:</b> Imagine that you are a pet that is home alone. Choose a name for yourself and write about what you would do each day of the week. |                                     |  |
| _                                                                                                                                                    | 's Week                             |  |
|                                                                                                                                                      | your pet name                       |  |
| Monday:                                                                                                                                              |                                     |  |
| Tuesday:                                                                                                                                             |                                     |  |
| Wednesdo                                                                                                                                             | 19:                                 |  |
| Thursday:                                                                                                                                            |                                     |  |
| Friday:                                                                                                                                              |                                     |  |
| Saturday:                                                                                                                                            |                                     |  |
| Sunday:                                                                                                                                              |                                     |  |
|                                                                                                                                                      |                                     |  |
|                                                                                                                                                      | Extension Activity   @BookPagez.com |  |