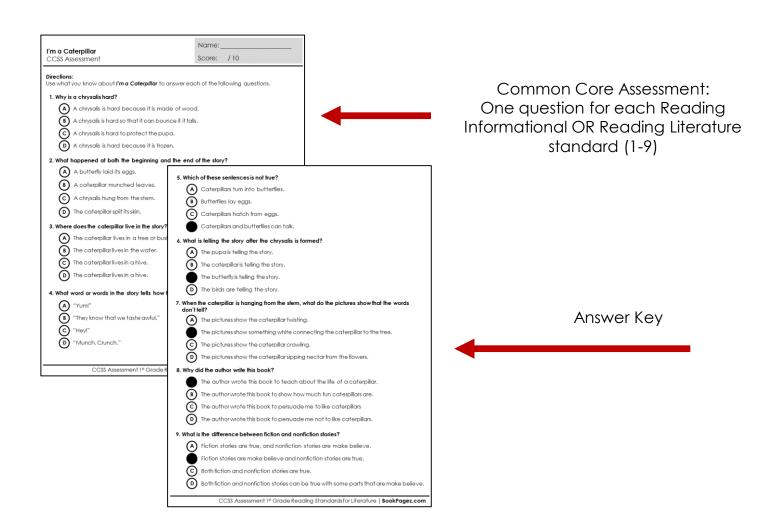

# Here's What You'll Get in the Cookie's Week Super Pack

#### 5 Comprehension Strategy Lesson Plans and Practice Pages



#### Writing About Reading with Optional CCSS Alignment



#### 5 Comprehension Strategy Graphic Organizers



Making Inferences



Making Predictions



Visualizing



Asking Questions



Understanding Text Structure

#### **Vocabulary Connections Resources**



Important Words to Know and Understand in Cookie's Week Word List



Word and Picture



Interactive Vocabulary Notebook Cards



Personalized Vocabulary Bookmark



#### Word Work Lesson Plan and Activities



#### **Assessments**



Running Record Assessment



#### **Extension Activity**

| Name:                                                                                                                                                | Date:                               |  |
|------------------------------------------------------------------------------------------------------------------------------------------------------|-------------------------------------|--|
| <b>Directions:</b> Imagine that you are a pet that is home alone. Choose a name for yourself and write about what you would do each day of the week. |                                     |  |
| _                                                                                                                                                    | 's Week