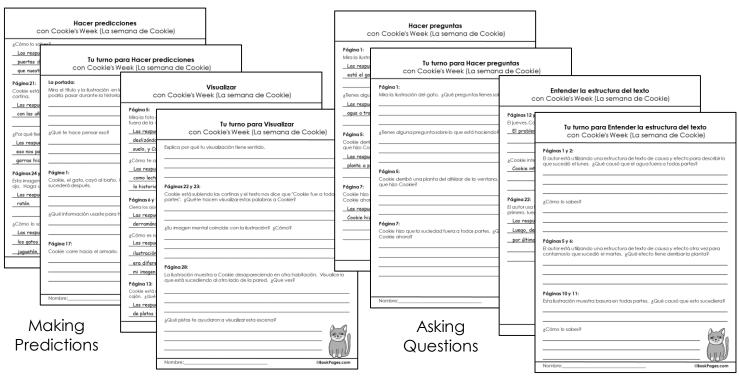

#### 5 Comprehension Strategy Graphic Organizers

Making Inferences

Making Predictions

Visualizing

Asking Questions

Understanding Text Structure