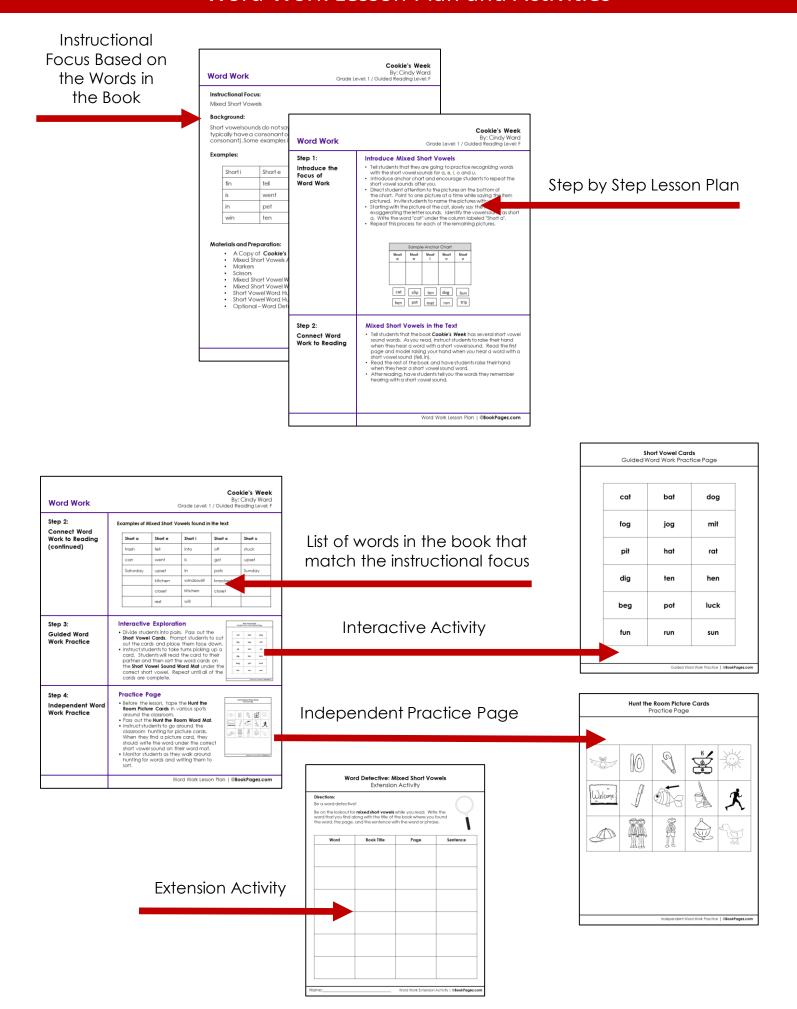

# Here's What You'll Get in the Cookie's Week Super Pack

#### 5 Comprehension Strategy Lesson Plans and Practice Pages



#### Writing About Reading with Optional CCSS Alignment



#### 5 Comprehension Strategy Graphic Organizers



Making Inferences



Making Predictions



Visualizing



Asking Questions



Understanding Text Structure

#### **Vocabulary Connections Resources**



Important Words to Know and Understand in Cookie's Week Word List



Word and Picture



Interactive Vocabulary Notebook Cards



Personalized Vocabulary Bookmark



#### Word Work Lesson Plan and Activities



#### **Assessments**



Running Record Assessment



#### **Extension Activity**

| Name:                                                                                                                                                | Date:                               |  |
|------------------------------------------------------------------------------------------------------------------------------------------------------|-------------------------------------|--|
| <b>Directions:</b> Imagine that you are a pet that is home alone. Choose a name for yourself and write about what you would do each day of the week. |                                     |  |
| _