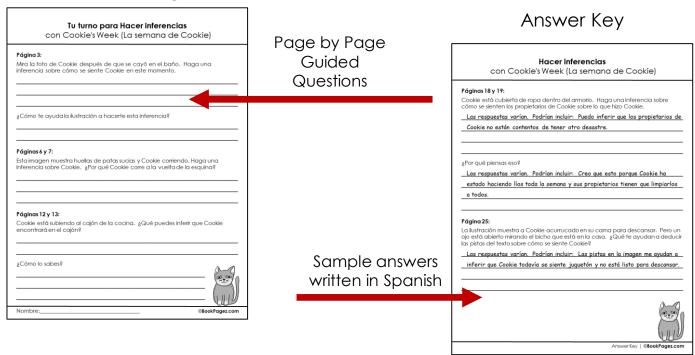

### 5 Comprehension Strategy Practice Pages

## Making Inferences Practice Page

Visualizing

Understanding Text Structure