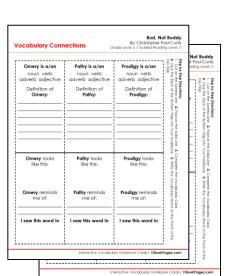

## Interactive Vocabulary Notebook Cards

Vocabulary Word Extension Activities

DecElon:

Seed to word from your reading float is new to you and write it in the box bolow. Here if if the blacks to connect the new word to words you differeby know.

New Word

Name:

Vocabulary Connections

Direction:

1. Wite a word from your reading that is new to you in the first column.

2. Bead the sentence before gaig offer the sentence where the word appear. Write which you think the word means in the second column.

2. Bead the sentence before gaig offer the sentence where the word appear. Write which you think the word means in the second column.

3. Fabrow why you definition makes sense based on the content class in the leaf. With the dictionary definition matches what word means.

Word Word I hink the Content Clues Read Definition or matches what word means.

Word Word I hink the Content Clues Read Definition or matches what word means.

Connect to Your Life Word Means to the word means are represented to the content of the word factor.