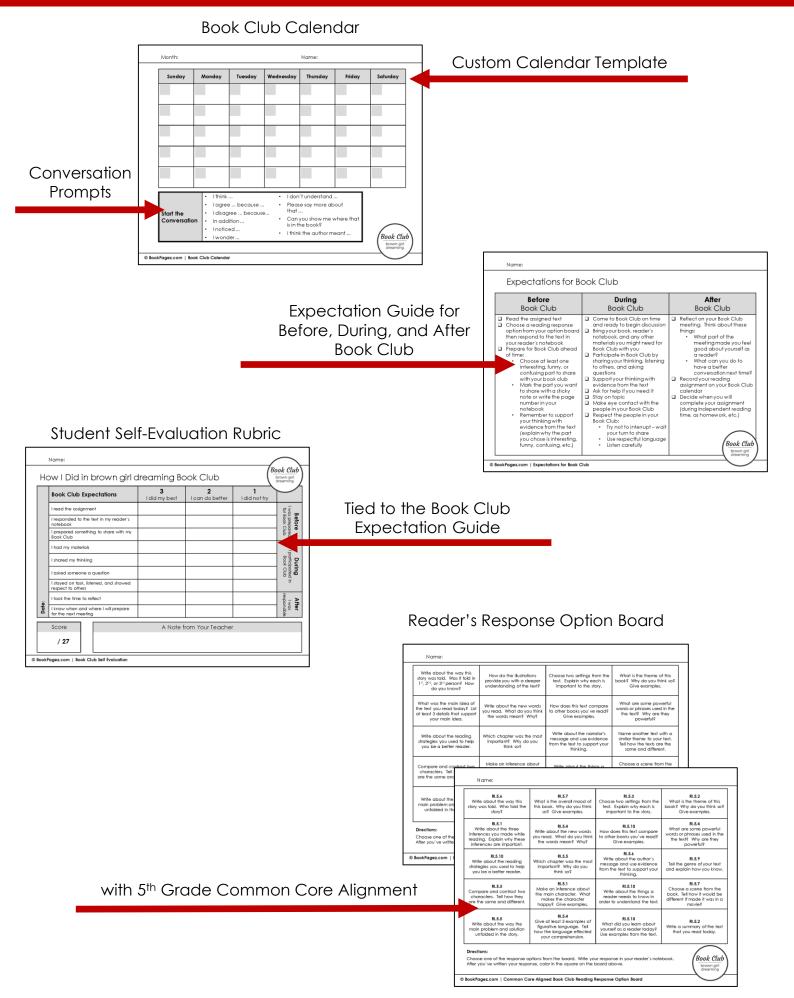

# Here's What You'll Get with the brown girl dreaming Book Club

## Character Analysis Lesson Plans for 9 Book Club Meetings

#### 4 Part Lesson Plans



9 Character Analysis Lesson Plans

### **Book Club Management Materials**



#### **Book Club Assessment Materials**



#### **Vocabulary Connections Resources**



# **Complete Common Core Alignment**



Book Club Common Core Alignment

|                                                                                                     | brown girl dreaming Lesson Plans, Resources, and Activities